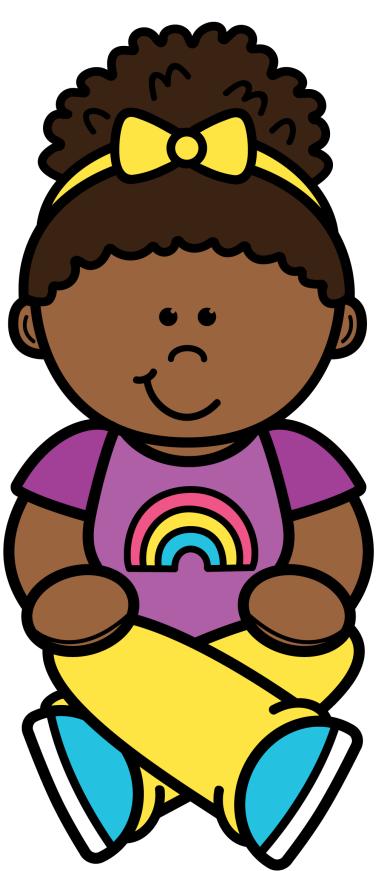

#### Mermaid Sitting

Legs are bent to one side like a mermaid.

- feet on the floor
- kneesup
- armsaroundlegs

feet on the floor

knees up

armsaroundlegs

- legscrossed
- hands in your lap or on your knees

- legscrossed
- hands in your lap or on your knees

- legscrossed
- hands in your lap or on your knees

- legscrossed
- hands in your lap or on your knees

- legscrossed
- hands in your lap or on your knees

legsbent toone side

feetnext tolegs

hands in lap

legsbent toone side

feetnext tolegs

hands in lap

legsbent toone side

feetnext tolegs

hands in lap

legsbent toone side

feetnext tolegs

hands in lap