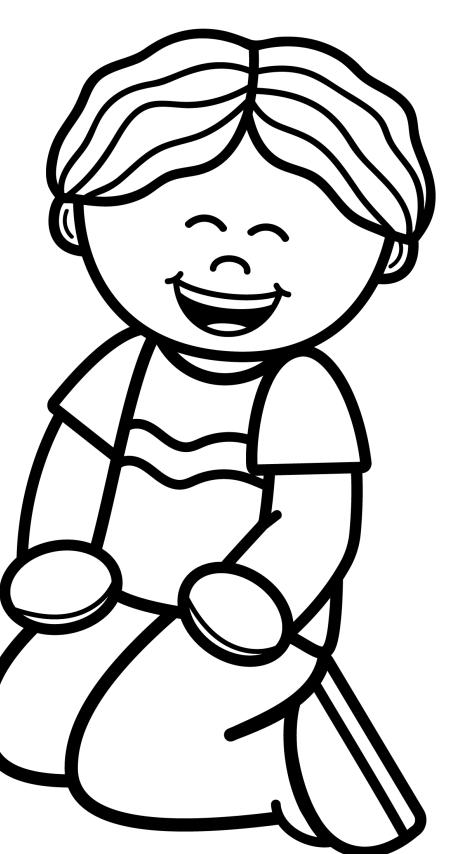

- legscrossed
- hands in your lap or on your knees

- legscrossed
- hands in your lap or on your knees

- legscrossed
- hands in your lap or on your knees

legsbent toone side

feetnext tolegs

hands in lap

legsbent toone side

#### Pretzel Sitting

Both legs crossed like a pretzel.