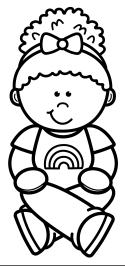

#### Pretzel Sitting

Both legs crossed like a pretzel.

- legscrossed
- hands in your lap or on your knees

- legscrossed
- hands in your lap or on your knees

- legscrossed
- hands in your lap or on your knees

legsbent toone side

feetnext tolegs

hands in lap

legsbent toone side