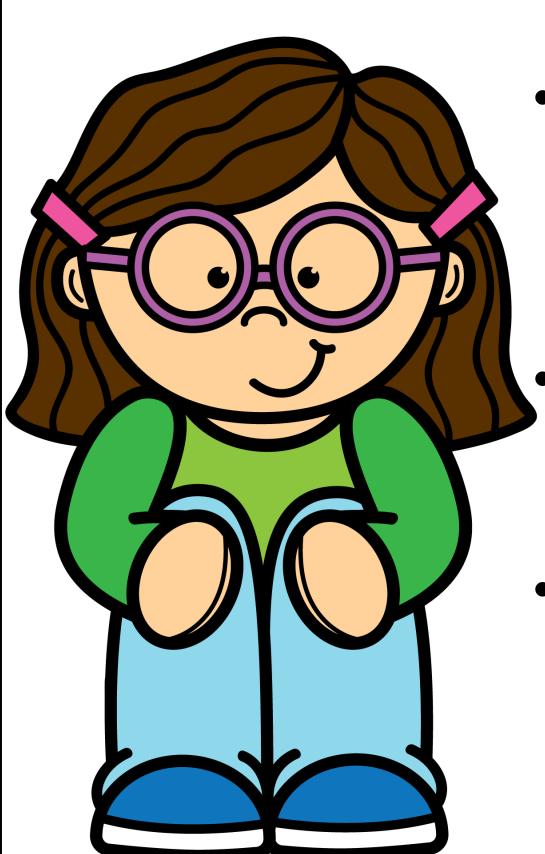

#### Pretzel Sitting

Both legs crossed like a pretzel.

- legscrossed
- hands in your lap or on your knees

- legscrossed
- hands in your lap or on your knees

- legscrossed
- hands in your lap or on your knees

legsbent toone side

feetnext tolegs

hands in lap

legsbent toone side