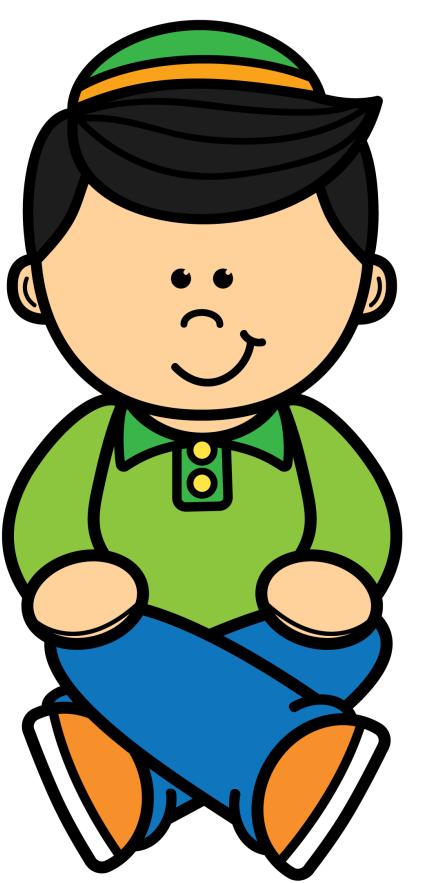

#### Mountain Sitting

Both legs pulled up to your chest like a mountain.

Clip art credit:

- feet on the floor
- kneesup
- armsaroundlegs

- feet on the floor
- kneesup
- armsaroundlegs

- feet on the floor
- kneesup
- armsaroundlegs

• feet on the floor

kneesup

armsaroundlegs

- legscrossed
- hands in your lap or on your knees