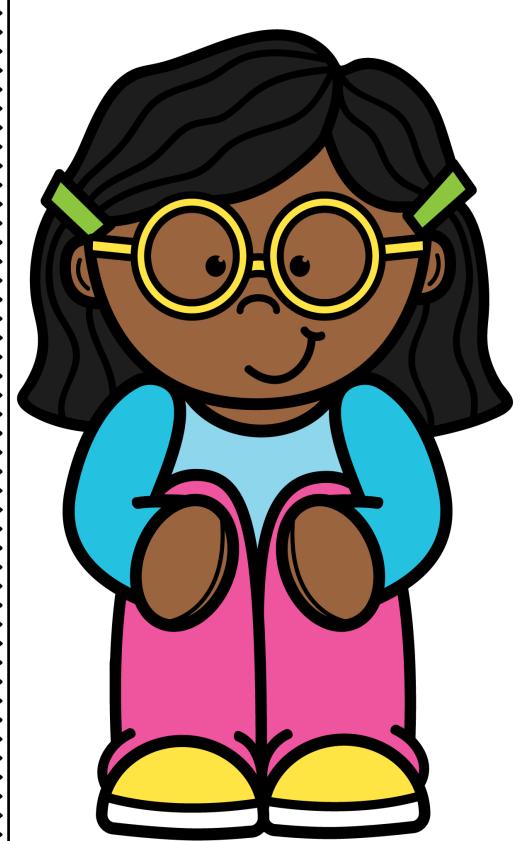

#### Pretzel Sitting

Both legs crossed like a pretzel.

- legscrossed
- hands in your lap or on your knees

- legscrossed
- hands in your lap or on your knees

- legscrossed
- hands in your lap or on your knees

legsbent toone side

feetnext tolegs

hands in lap

legsbent toone side