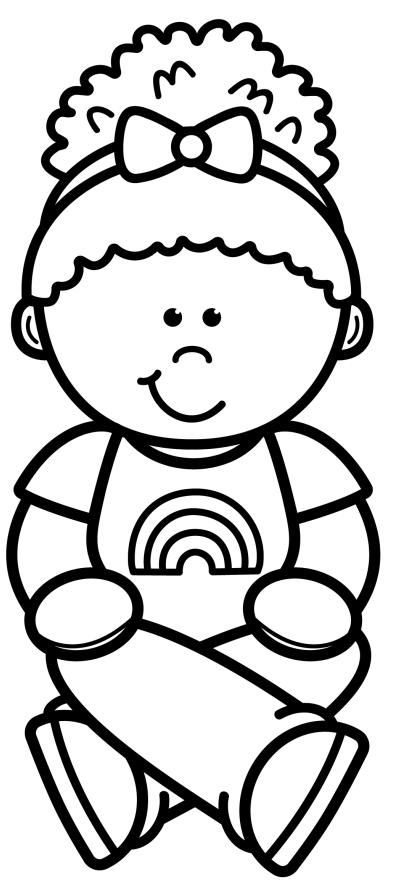

Clip art credit:

- feet on the floor
- kneesup
- armsaroundlegs

- feet on the floor
- kneesup
- armsaroundlegs

- feet on the floor
- kneesup
- armsaroundlegs

• feet on the floor

kneesup

armsaroundlegs

- legscrossed
- hands in your lap or on your knees

#### Mountain Sitting

Both legs pulled up to your chest like a mountain.