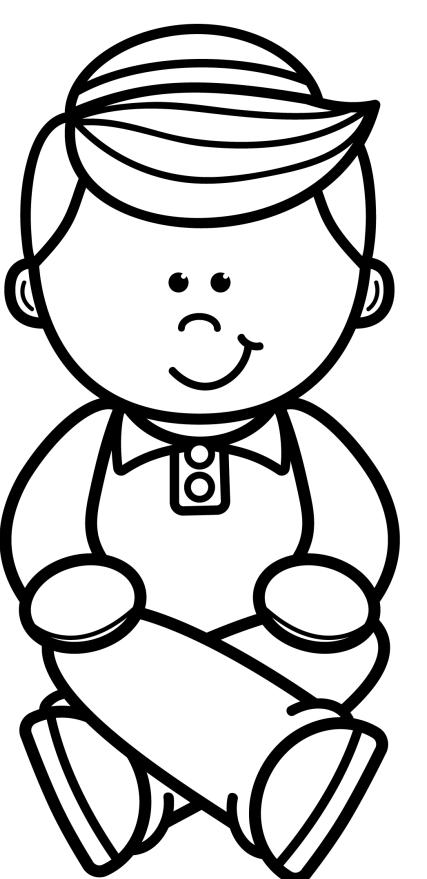

r

kneesup

armsaroundlegs



- legscrossed
- hands in your lap or on your knees



- legscrossed
- hands in your lap or on your knees



- legscrossed
- hands in your lap or on your knees



- legscrossed
- hands in your lap or on your knees



legsbent toone side

feetnext tolegs

hands in lap



legsbent toone side

feetnext tolegs

hands in lap



legsbent toone side

feetnext tolegs

hands in lap



legsbent toone side

feetnext tolegs

hands in lap

# AT THE RUG

we can choose...



#### Mountain Sitting

Both legs pulled up to your chest like a mountain.





#### Pretzel Sitting

Both legs crossed like a pretzel.





#### Mermaid Sitting

Legs are bent to one side like a mermaid.





- feet on the floor
- kneesup
- armsaroundlegs





feet on the floor

knees up

armsaroundlegs



- legscrossed
- hands in your lap or on your knees



- legscrossed
- hands in your lap or on your knees



legsbent toone side

feetnext tolegs

hands in lap



legsbent toone side

feetnext tolegs

hands in lap

# AT THE RUG

we can choose...



#### Mountain Sitting

Both legs pulled up to your chest like a mountain.





#### Pretzel Sitting

Both legs crossed like a pretzel.





#### Mermaid Sitting

Legs are bent to one side like a mermaid.