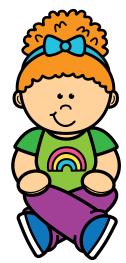

#### Mermaid Sitting

Legs are bent to one side like a mermaid.

- feet on the floor
- kneesup
- armsaroundlegs

feet on the floor

knees up

armsaroundlegs

- legscrossed
- hands in your lap or on your knees

- legscrossed
- hands in your lap or on your knees