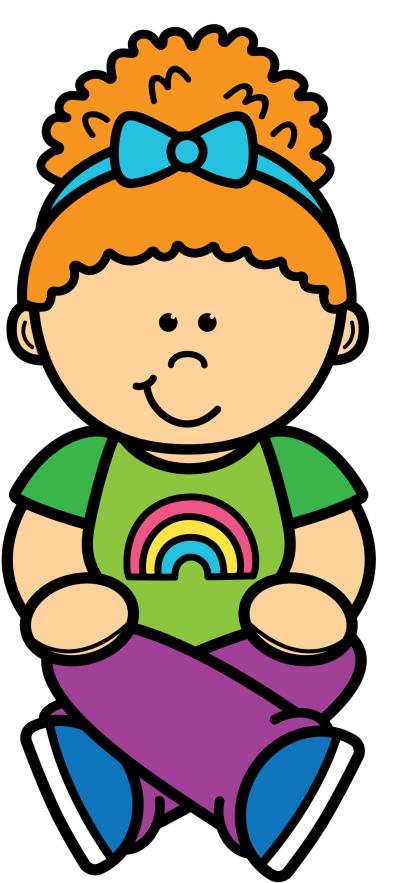

#### Mermaid Sitting

Legs are bent to one side like a mermaid.

- feet on the floor
- kneesup
- armsaroundlegs

feet on the floor

knees up

armsaroundlegs

- legscrossed
- hands in your lap or on your knees

- legscrossed
- hands in your lap or on your knees

- legscrossed
- hands in your lap or on your knees

- legscrossed
- hands in your lap or on your knees

- legscrossed
- hands in your lap or on your knees

legsbent toone side

feetnext tolegs

hands in lap

legsbent toone side

feetnext tolegs

hands in lap

legsbent toone side

feetnext tolegs

hands in lap

legsbent toone side

feetnext tolegs

hands in lap