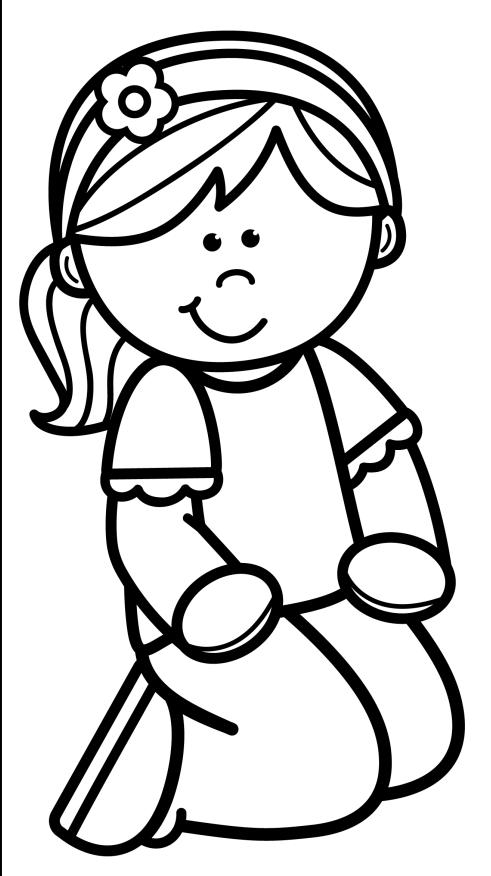

- legscrossed
- hands in your lap or on your knees

- legscrossed
- hands in your lap or on your knees

- legscrossed
- hands in your lap or on your knees

legsbent toone side

feetnext tolegs

hands in lap

legsbent toone side

#### Mermaid Sitting

Legs are bent to one side like a mermaid.

- feet on the floor
- kneesup
- armsaroundlegs

feet on the floor

knees up

armsaroundlegs

- legscrossed
- hands in your lap or on your knees

- legscrossed
- hands in your lap or on your knees

#### Mermaid Sitting

Legs are bent to one side like a mermaid.