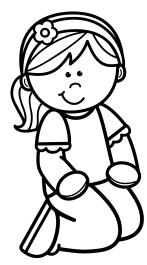

#### Mermaid Sitting

Legs are bent to one side like a mermaid.

- feet on the floor
- kneesup
- armsaroundlegs

feet on the floor

knees up

armsaroundlegs

- legscrossed
- hands in your lap or on your knees

- legscrossed
- hands in your lap or on your knees

legsbent toone side

feetnext tolegs

hands in lap

legsbent toone side

feetnext tolegs

hands in lap