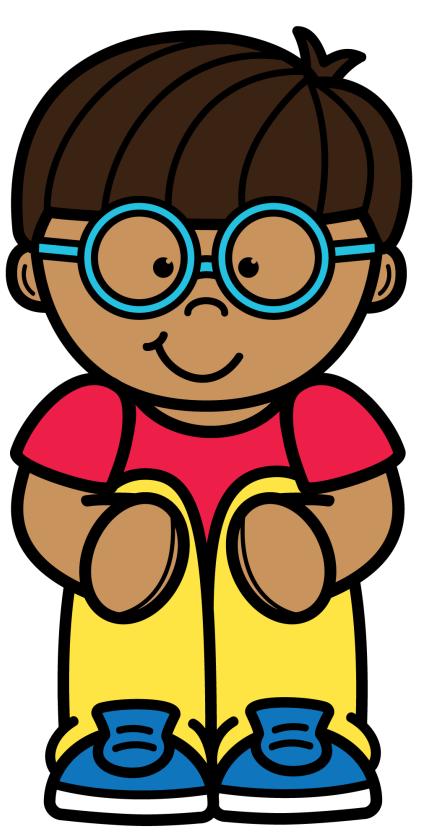

#### Mountain Sitting

Both legs pulled up to your chest like a mountain.

Clip art credit:

- feet on the floor
- kneesup
- armsaroundlegs

- feet on the floor
- kneesup
- armsaroundlegs

- feet on the floor
- kneesup
- armsaroundlegs

• feet on the floor

kneesup

armsaroundlegs

- legscrossed
- hands in your lap or on your knees