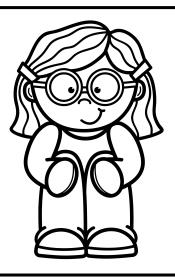

#### Mountain Sitting

Both legs pulled up to your chest like a mountain.

Clip art credit:

- feet on the floor
- kneesup
- armsaroundlegs

- feet on the floor
- kneesup
- armsaroundlegs

- feet on the floor
- kneesup
- armsaroundlegs

• feet on the floor

kneesup

armsaroundlegs

- legscrossed
- hands in your lap or on your knees