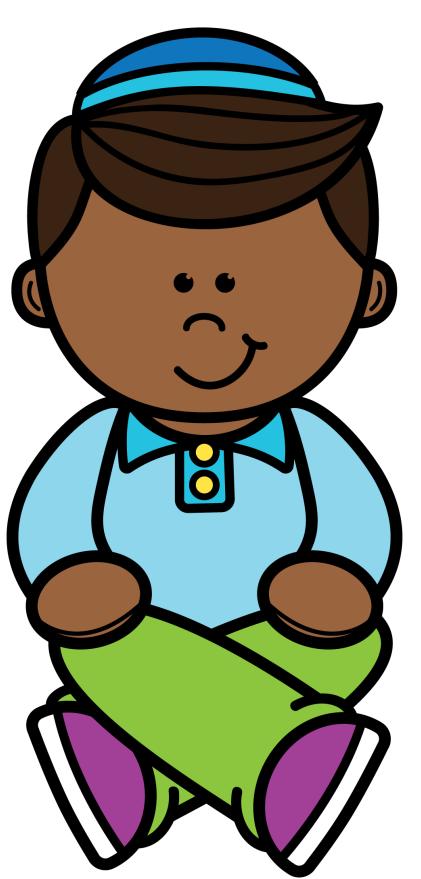

#### Mountain Sitting

Both legs pulled up to your chest like a mountain.

Clip art credit:

- feet on the floor
- kneesup
- armsaroundlegs

- feet on the floor
- kneesup
- armsaroundlegs

- feet on the floor
- kneesup
- armsaroundlegs

• feet on the floor

kneesup

armsaroundlegs

- legscrossed
- hands in your lap or on your knees