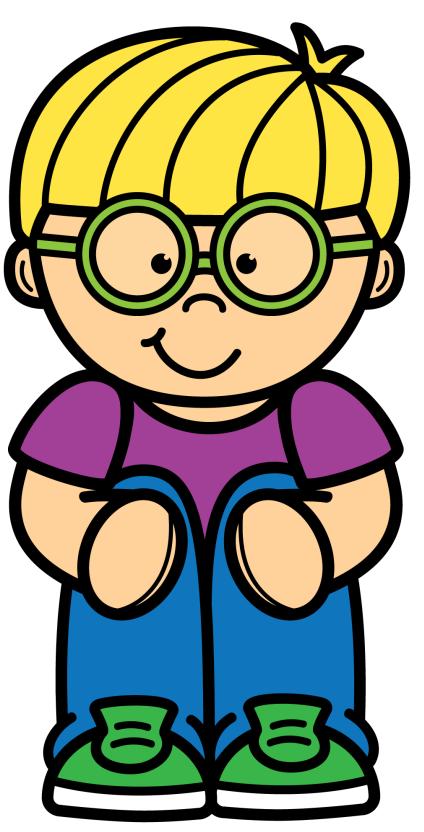

#### Mountain Sitting

Both legs pulled up to your chest like a mountain.

Clip art credit:

- feet on the floor
- kneesup
- armsaroundlegs

- feet on the floor
- kneesup
- armsaroundlegs

- feet on the floor
- kneesup
- armsaroundlegs

• feet on the floor

kneesup

armsaroundlegs

- legscrossed
- hands in your lap or on your knees