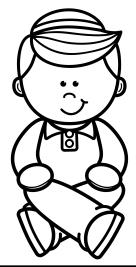

#### Pretzel Sitting

Both legs crossed like a pretzel.

- legscrossed
- hands in your lap or on your knees

- legscrossed
- hands in your lap or on your knees

- legscrossed
- hands in your lap or on your knees

legsbent toone side

feetnext tolegs

hands in lap

legsbent toone side