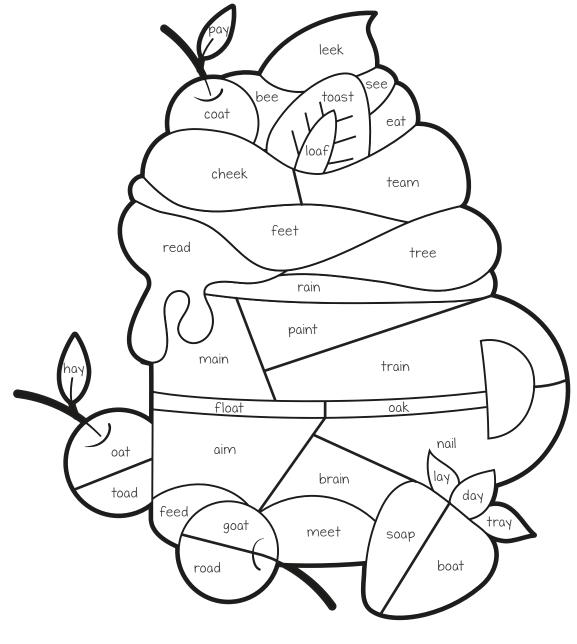

#### COLOR BY DIGRAPHS

- ai- blue
- ay- green
- ea- brown

- ee-peach
  - oa- red

#### COLOR BY DIGRAPHS

- II- brown
  - ay-pink
- ai- red
- ea-green

#### COLOR BY DIGRAPHS

- ea- violet ee- peach