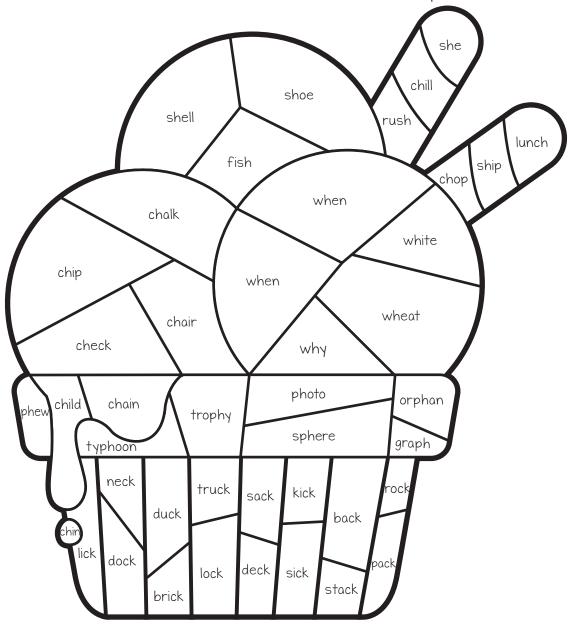

# Ice Cream

#### COLOR BY DIGRAPHS

- ch- brown wh- violet ck- sky blue
- - sh-pink ph-blue