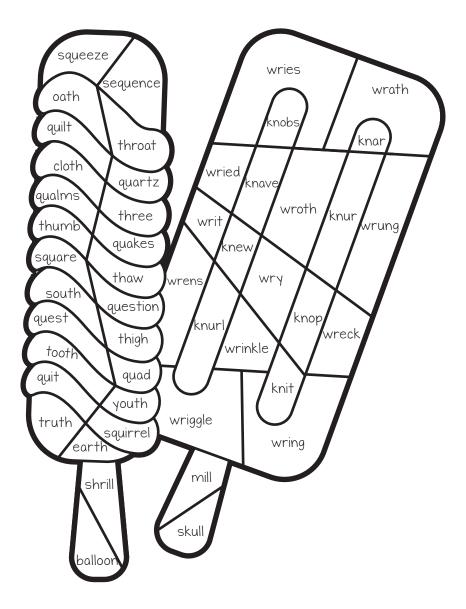

# Ice Cream

#### COLOR BY DIGRAPHS

- th-brown wr-yellow II- red

#### COLOR BY DIGRAPHS

- - th-brown wr-yellow II- peach