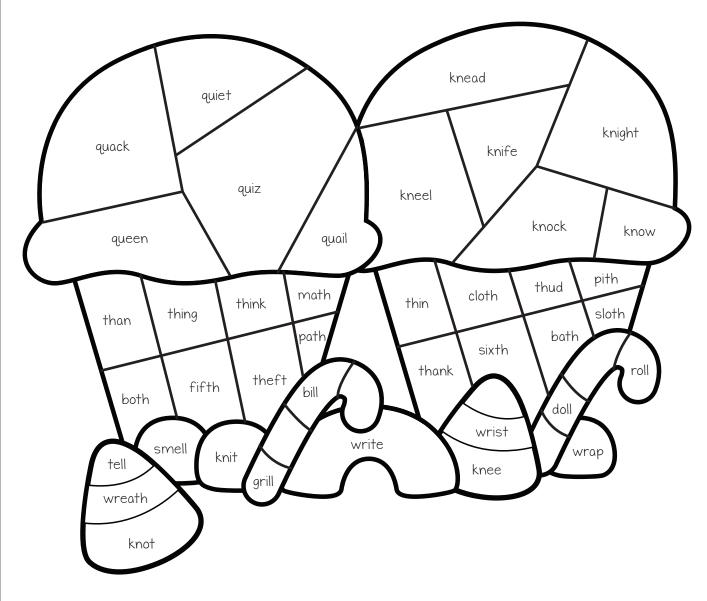

#### COLOR BY DIGRAPHS

- th-brown wr-yellow II- red

#### COLOR BY DIGRAPHS

- ck-brown qu-yellow kn-violet
- th- yellow green wr- red

| Name: |  |
|-------|--|
|-------|--|

#### COLOR BY DIGRAPHS

- - th-brown wr-yellow II- peach