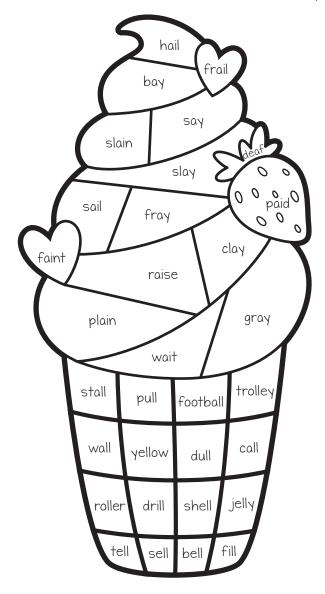

# Ice Cream

#### COLOR BY DIGRAPHS

- ai- blue
- ay- green
- ea- brown

- ee-peach
  - oa- red

#### COLOR BY DIGRAPHS

- II- brown
  - ay-pink
- ai- red
- ea-green