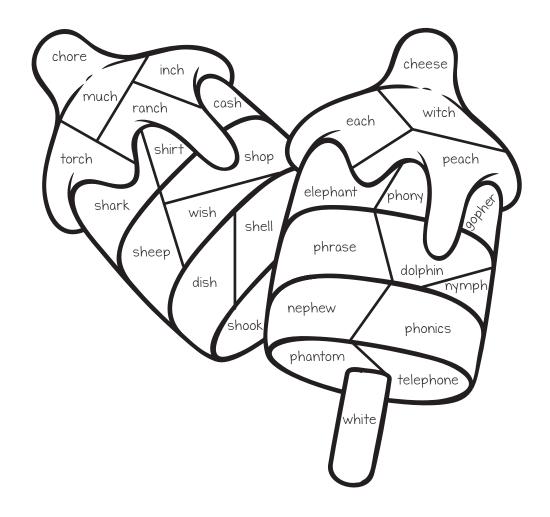

#### COLOR BY DIGRAPHS

- ch- brown wh- peach
- sh-pink ph-indigo

#### COLOR BY DIGRAPHS

- ch-red wh-green ck-orange

- sh-black
- ph- peach