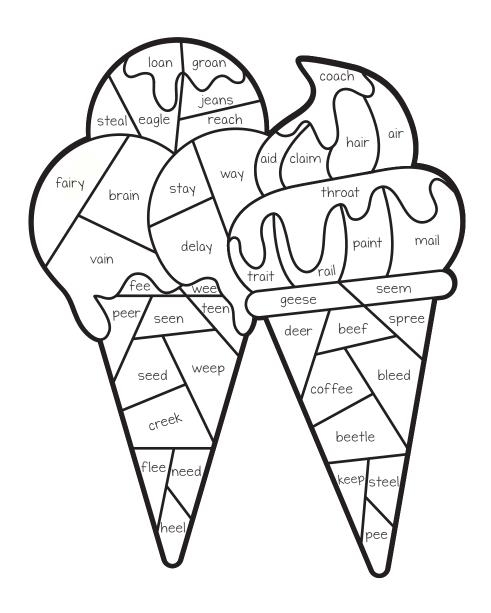

# Ice Cream

#### COLOR BY DIGRAPHS

- ai- blue
- ay- green
- ea- brown

- ee-peach
  - oa- red