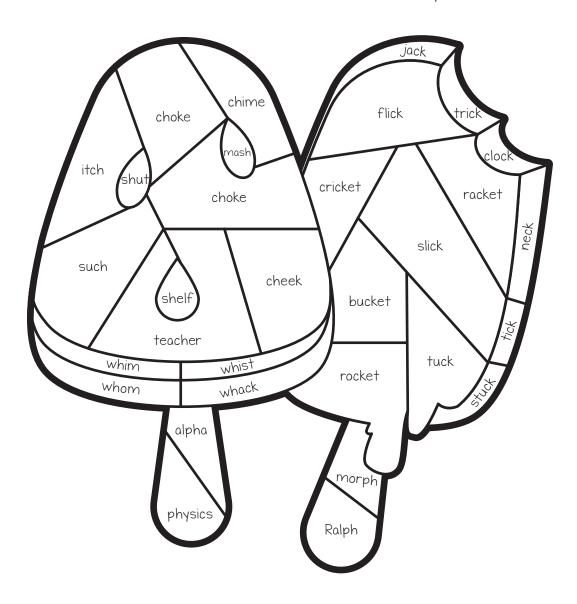

# Ice Cream

#### COLOR BY DIGRAPHS

- ch- brown wh- violet ck- sky blue
- - sh-pink ph-blue

#### COLOR BY DIGRAPHS

- ch- brown wh- peach
- sh-pink ph-indigo

#### COLOR BY DIGRAPHS

- ch-red wh-green ck-orange

- sh-black
- ph- peach