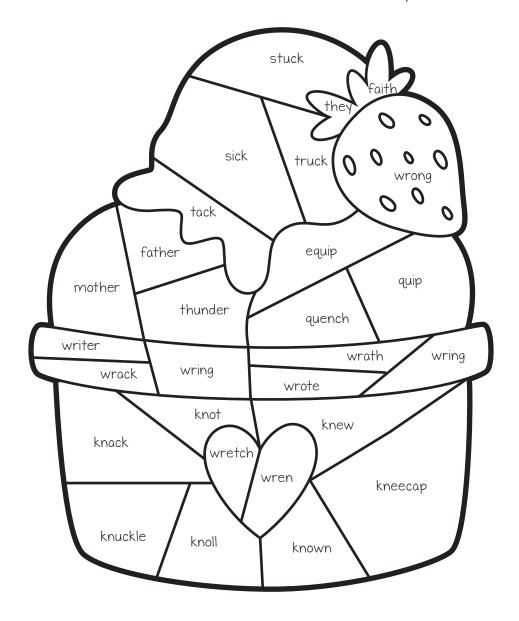

# Ice Cream

#### COLOR BY DIGRAPHS

- ck-brown qu-yellow kn-violet
- th- yellow green wr- red

| Name: |  |
|-------|--|
|-------|--|