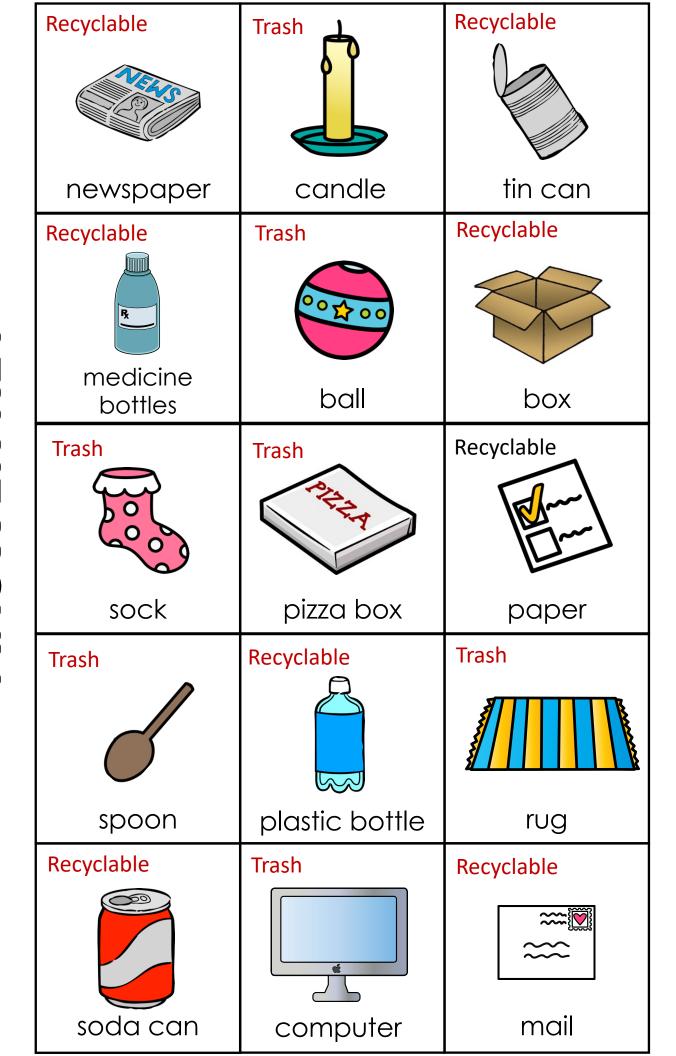

## Trash or Recyclable?







## Trash or Recyclable?









**ANSWER KEY** 

## Thank you for downloading!

Thank you so much for downloading this printable! I hope you find it helpful!

These printables are for personal or classroom use only. That means you cannot copy, reproduce, or change any content from the download, except for your own personal, non-commercial use.

- You may **not** redistribute the contents of my downloads in whole or in part, for any reason.
- Please do not link directly to the PDF online or share this on Dropbox or another shared website.

Make sure to use the most current version of Adobe Reader to avoid any printing problems. If you have any questions, please email me at angela@teachingmama.org

-Angela