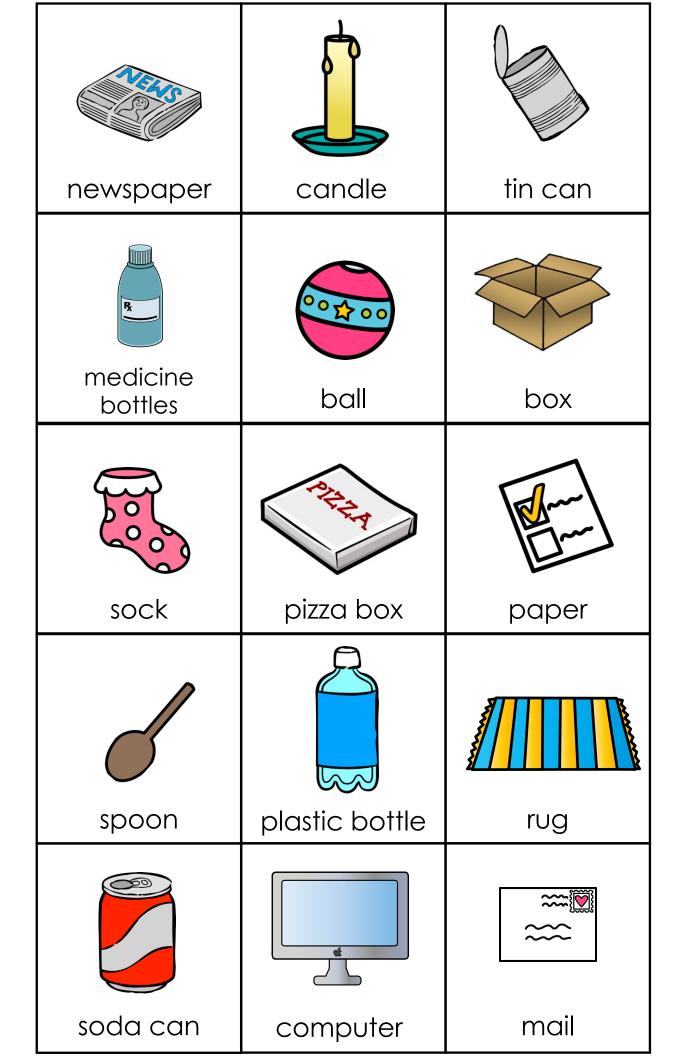

## Trash or Recyclable?







## Trash or Recyclable?









**ANSWER KEY** 

## Thank you for downloading!

Thank you so much for downloading this printable! I hope you find it helpful!

These printables are for personal or classroom use only. That means you cannot copy, reproduce, or change any content from the download, except for your own personal, non-commercial use.

- You may **not** redistribute the contents of my downloads in whole or in part, for any reason.
- Please do not link directly to the PDF online or share this on Dropbox or another shared website.

Make sure to use the most current version of Adobe Reader to avoid any printing problems. If you have any questions, please email me at angela@teachingmama.org

-Angela