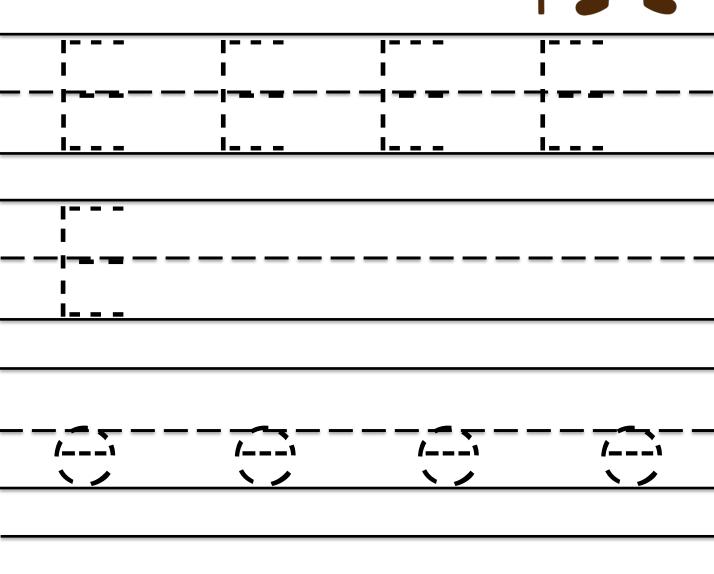

achingmama.org if you see this.

Please do NOT link directly to the pdf file online (people must be able to visit my website to get the pdf).

Do NOT upload this file to a shared website (dropbox, mediafire, 4shared.com, forums, or your own blog).

Clip art credit goes to: <u>Prettygrafik</u>, <u>Blue Bees Workshop Rebekah Brock</u>, <u>Doodles First</u>, <u>KG What the Teacher Wants</u>, <u>Fonts4Teachers</u>

I recommend printing these rhymes on card stock and them laminating them.

I hope you can use this printable in your own home or classroom setting. If you liked this printable, I would love it if you shared the link to my blog to others who may be interested.

Thank you for agreeing to my Terms and Conditions and Happy Learning!
-Angela @ Teaching Mama











E is for Eskimo

































## S is for snowman