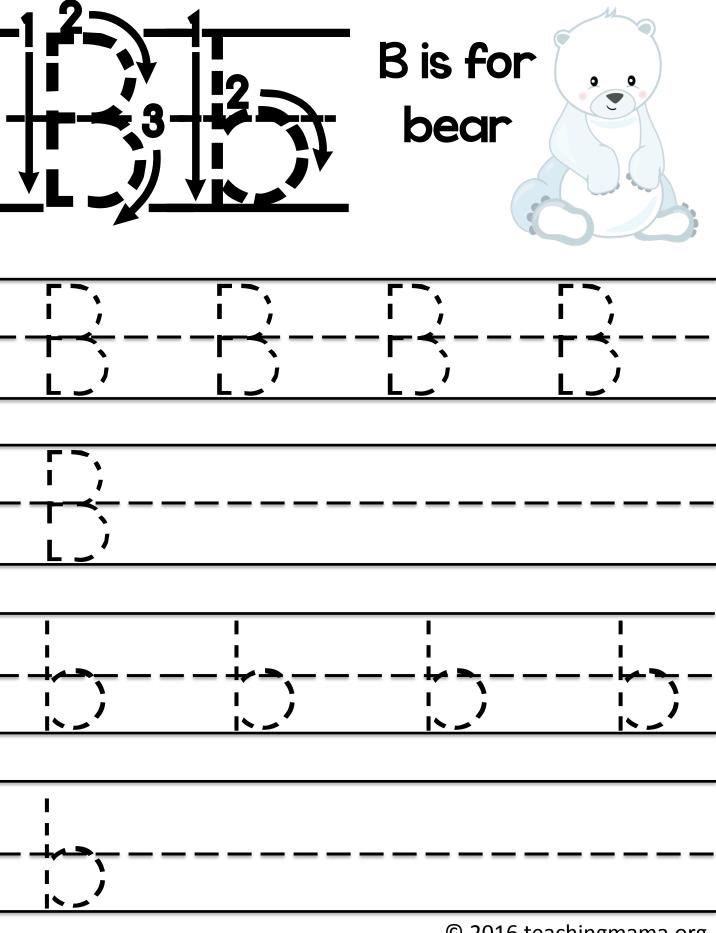

lease email me at angela@teachingmama.org if you see this.

Please do NOT link directly to the pdf file online (people must be able to visit my website to get the pdf).

Do NOT upload this file to a shared website (dropbox, mediafire, 4shared.com, forums, or your own blog).

Clip art credit goes to: <u>Prettygrafik</u>, <u>Blue Bees Workshop Rebekah Brock</u>, <u>Doodles First</u>, <u>KG What the Teacher Wants</u>, <u>Fonts4Teachers</u>

I recommend printing these rhymes on card stock and them laminating them.

I hope you can use this printable in your own home or classroom setting. If you liked this printable, I would love it if you shared the link to my blog to others who may be interested.

Thank you for agreeing to my Terms and Conditions and Happy Learning!
-Angela @ Teaching Mama











E is for Eskimo

































## S is for snowman