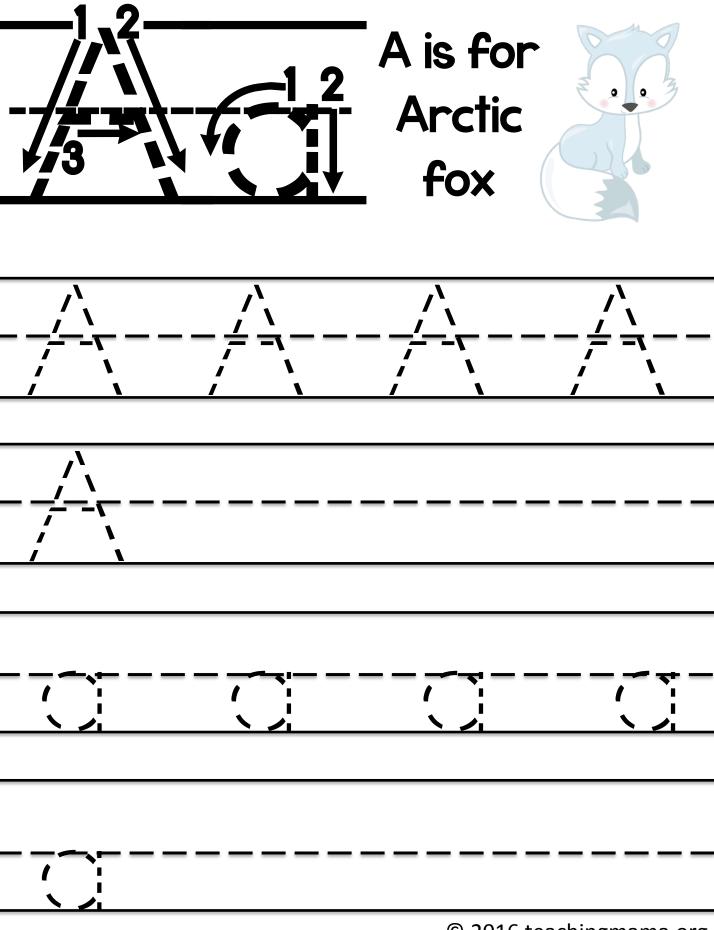

Please email me at angela@teachingmama.org if you see this.

Please do NOT link directly to the pdf file online (people must be able to visit my website to get the pdf).

Do NOT upload this file to a shared website (dropbox, mediafire, 4shared.com, forums, or your own blog).

Clip art credit goes to: <u>Prettygrafik</u>, <u>Blue Bees Workshop Rebekah Brock</u>, <u>Doodles First</u>, <u>KG What the Teacher Wants</u>, <u>Fonts4Teachers</u>

I recommend printing these rhymes on card stock and them laminating them.

I hope you can use this printable in your own home or classroom setting. If you liked this printable, I would love it if you shared the link to my blog to others who may be interested.

Thank you for agreeing to my Terms and Conditions and Happy Learning!
-Angela @ Teaching Mama











E is for Eskimo

































## S is for snowman