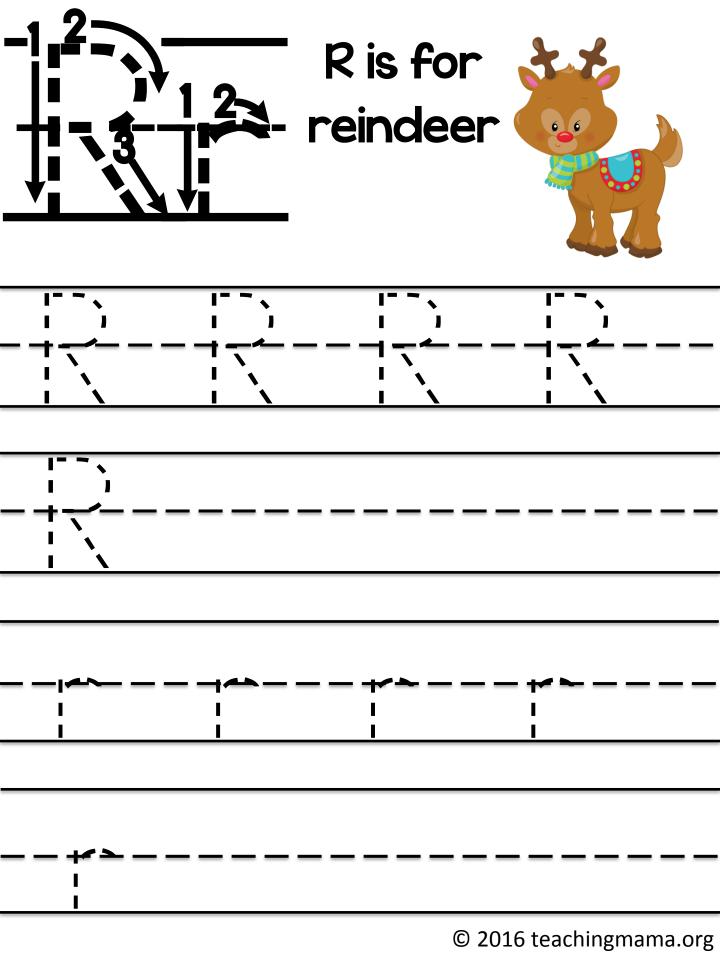

this.

Please do NOT link directly to the pdf file online (people must be able to visit my website to get the pdf).

Do NOT upload this file to a shared website (dropbox, mediafire, 4shared.com, forums, or your own blog).

Clip art credit goes to: <u>Prettygrafik</u>, <u>Blue Bees Workshop Rebekah Brock</u>, <u>Doodles First</u>, <u>KG What the Teacher Wants</u>, <u>Fonts4Teachers</u>

I recommend printing these rhymes on card stock and them laminating them.

I hope you can use this printable in your own home or classroom setting. If you liked this printable, I would love it if you shared the link to my blog to others who may be interested.

Thank you for agreeing to my Terms and Conditions and Happy Learning!
-Angela @ Teaching Mama











E is for Eskimo

































## S is for snowman