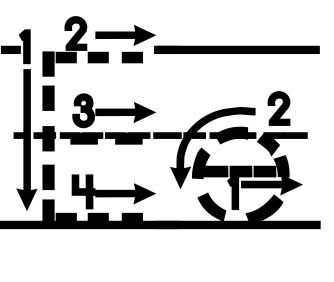

email me at angela@teachingmama.org if you see this.

Please do NOT link directly to the pdf file online (people must be able to visit my website to get the pdf).

Do NOT upload this file to a shared website (dropbox, mediafire, 4shared.com, forums, or your own blog).

Clip art credit goes to: <u>Prettygrafik</u>, <u>Blue Bees Workshop Rebekah Brock</u>, <u>Doodles First</u>, <u>KG What the Teacher Wants</u>, <u>Fonts4Teachers</u>

I recommend printing these rhymes on card stock and them laminating them.

I hope you can use this printable in your own home or classroom setting. If you liked this printable, I would love it if you shared the link to my blog to others who may be interested.

Thank you for agreeing to my Terms and Conditions and Happy Learning!
-Angela @ Teaching Mama











E is for Eskimo

































## S is for snowman