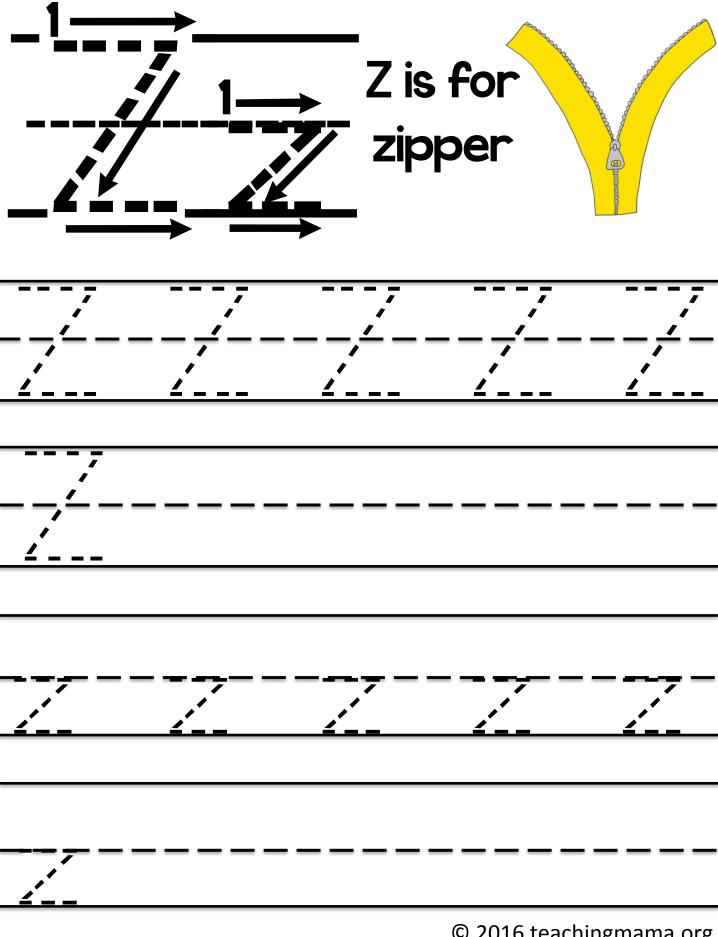

df file online (people must be able to visit my website to get the pdf).

Do NOT upload this file to a shared website (dropbox, mediafire, 4shared.com, forums, or your own blog).

Clip art credit goes to: <u>Prettygrafik</u>, <u>Blue Bees Workshop Rebekah Brock</u>, <u>Doodles First</u>, <u>KG What the Teacher Wants</u>, <u>Fonts4Teachers</u>

I recommend printing these rhymes on card stock and them laminating them.

I hope you can use this printable in your own home or classroom setting. If you liked this printable, I would love it if you shared the link to my blog to others who may be interested.

Thank you for agreeing to my Terms and Conditions and Happy Learning!
-Angela @ Teaching Mama











E is for Eskimo

































## S is for snowman