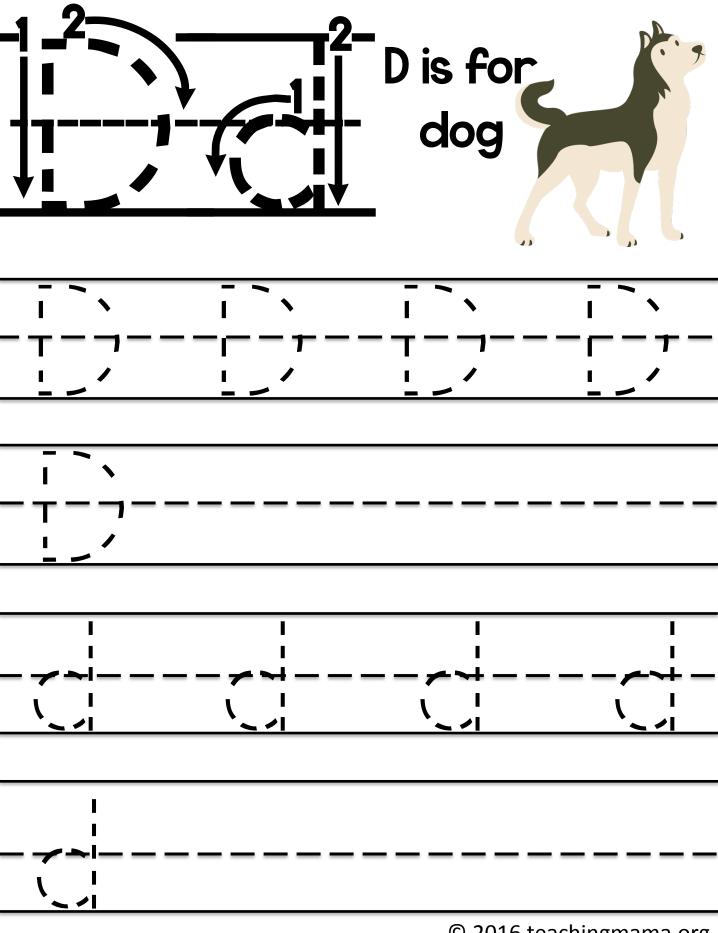

e email me at angela@teachingmama.org if you see this.

Please do NOT link directly to the pdf file online (people must be able to visit my website to get the pdf).

Do NOT upload this file to a shared website (dropbox, mediafire, 4shared.com, forums, or your own blog).

Clip art credit goes to: <u>Prettygrafik</u>, <u>Blue Bees Workshop Rebekah Brock</u>, <u>Doodles First</u>, <u>KG What the Teacher Wants</u>, <u>Fonts4Teachers</u>

I recommend printing these rhymes on card stock and them laminating them.

I hope you can use this printable in your own home or classroom setting. If you liked this printable, I would love it if you shared the link to my blog to others who may be interested.

Thank you for agreeing to my Terms and Conditions and Happy Learning!
-Angela @ Teaching Mama











E is for Eskimo

































## S is for snowman