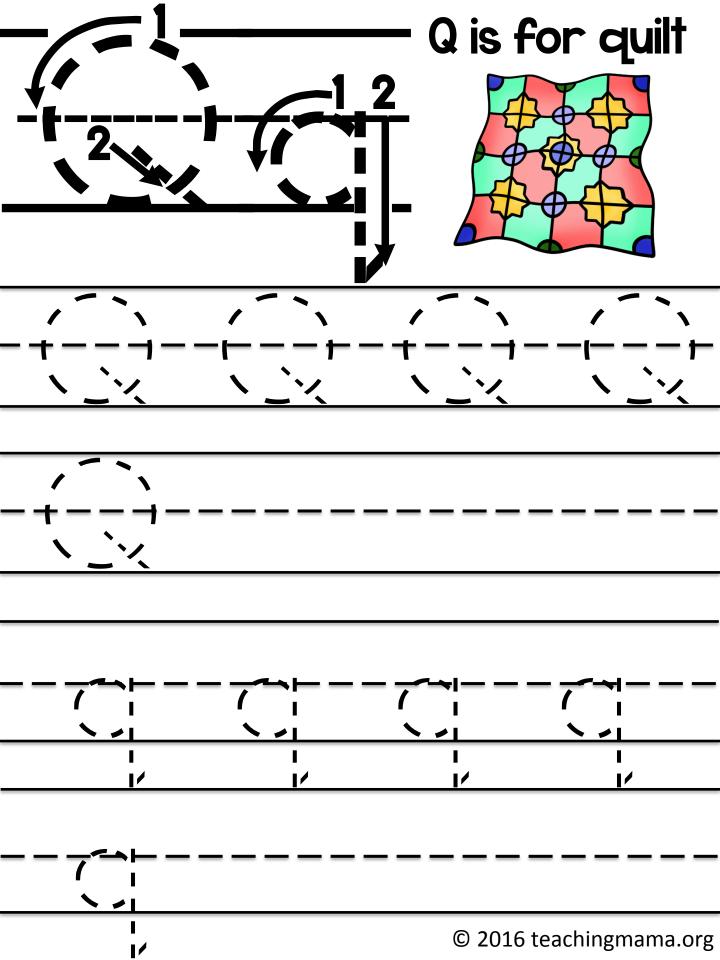

e this.

Please do NOT link directly to the pdf file online (people must be able to visit my website to get the pdf).

Do NOT upload this file to a shared website (dropbox, mediafire, 4shared.com, forums, or your own blog).

Clip art credit goes to: <u>Prettygrafik</u>, <u>Blue Bees Workshop Rebekah Brock</u>, <u>Doodles First</u>, <u>KG What the Teacher Wants</u>, <u>Fonts4Teachers</u>

I recommend printing these rhymes on card stock and them laminating them.

I hope you can use this printable in your own home or classroom setting. If you liked this printable, I would love it if you shared the link to my blog to others who may be interested.

Thank you for agreeing to my Terms and Conditions and Happy Learning!
-Angela @ Teaching Mama











E is for Eskimo

































## S is for snowman