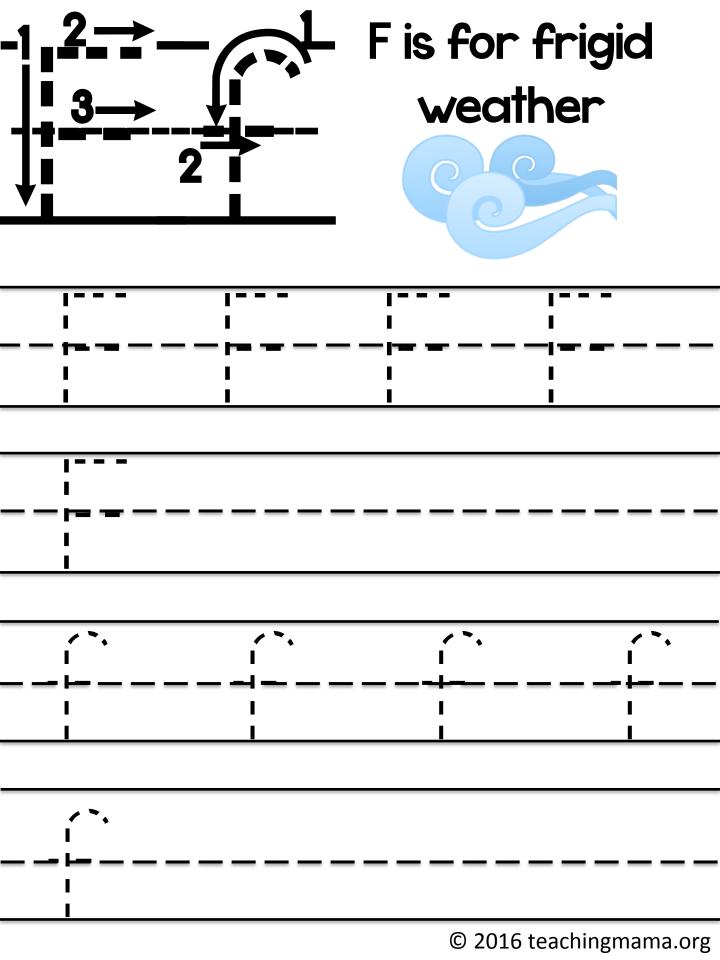

hingmama.org if you see this.

Please do NOT link directly to the pdf file online (people must be able to visit my website to get the pdf).

Do NOT upload this file to a shared website (dropbox, mediafire, 4shared.com, forums, or your own blog).

Clip art credit goes to: <u>Prettygrafik</u>, <u>Blue Bees Workshop Rebekah Brock</u>, <u>Doodles First</u>, <u>KG What the Teacher Wants</u>, <u>Fonts4Teachers</u>

I recommend printing these rhymes on card stock and them laminating them.

I hope you can use this printable in your own home or classroom setting. If you liked this printable, I would love it if you shared the link to my blog to others who may be interested.

Thank you for agreeing to my Terms and Conditions and Happy Learning!
-Angela @ Teaching Mama











E is for Eskimo

































## S is for snowman