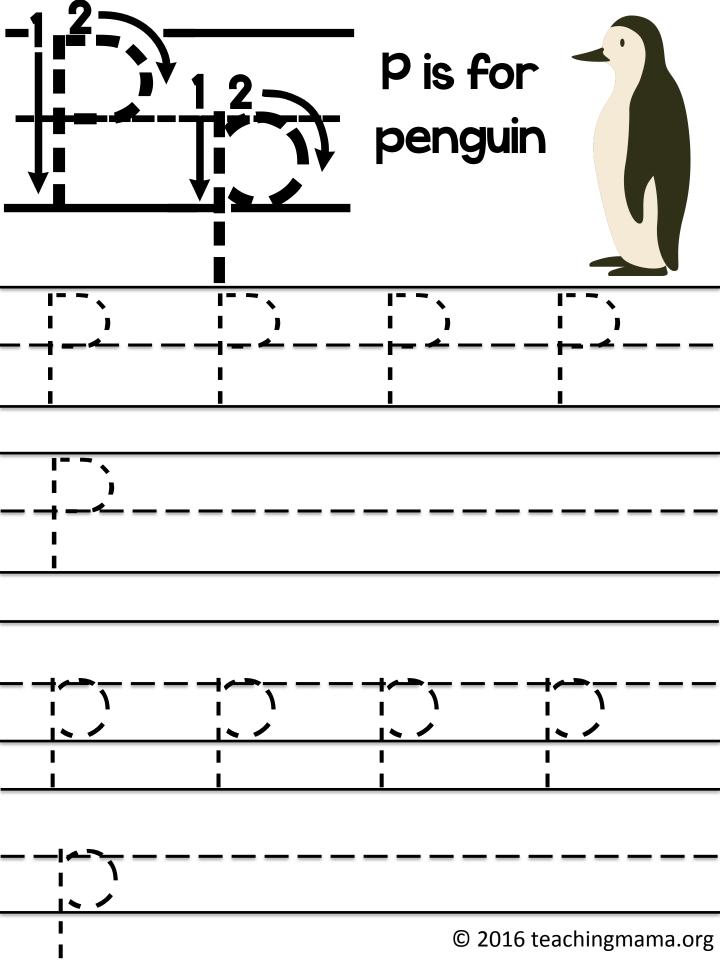

see this.

Please do NOT link directly to the pdf file online (people must be able to visit my website to get the pdf).

Do NOT upload this file to a shared website (dropbox, mediafire, 4shared.com, forums, or your own blog).

Clip art credit goes to: <u>Prettygrafik</u>, <u>Blue Bees Workshop Rebekah Brock</u>, <u>Doodles First</u>, <u>KG What the Teacher Wants</u>, <u>Fonts4Teachers</u>

I recommend printing these rhymes on card stock and them laminating them.

I hope you can use this printable in your own home or classroom setting. If you liked this printable, I would love it if you shared the link to my blog to others who may be interested.

Thank you for agreeing to my Terms and Conditions and Happy Learning!
-Angela @ Teaching Mama











E is for Eskimo

































## S is for snowman