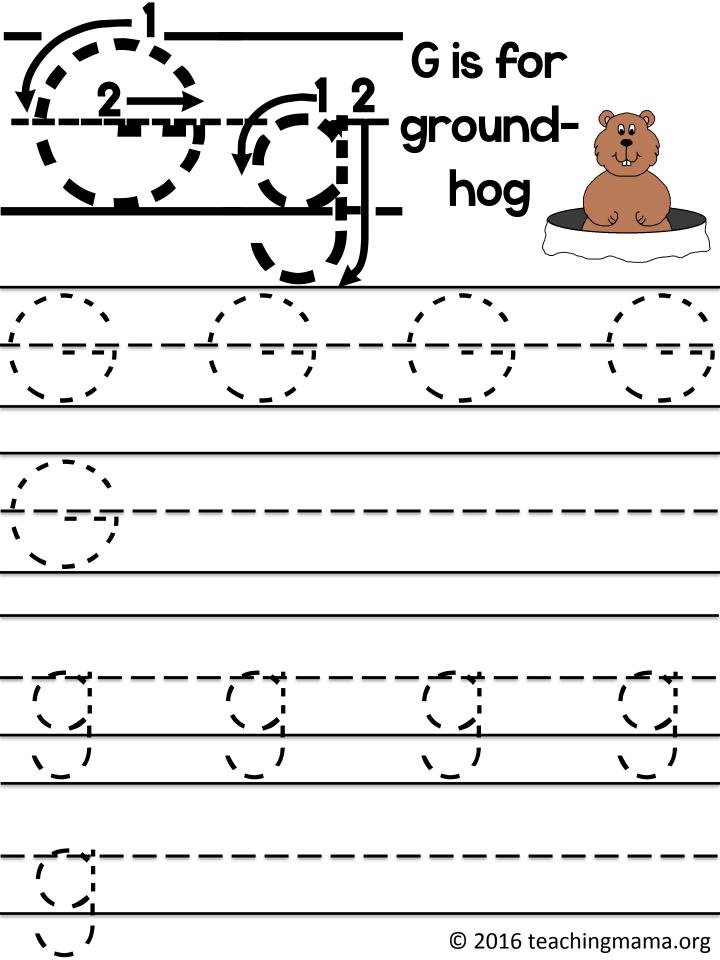

ngmama.org if you see this.

Please do NOT link directly to the pdf file online (people must be able to visit my website to get the pdf).

Do NOT upload this file to a shared website (dropbox, mediafire, 4shared.com, forums, or your own blog).

Clip art credit goes to: <u>Prettygrafik</u>, <u>Blue Bees Workshop Rebekah Brock</u>, <u>Doodles First</u>, <u>KG What the Teacher Wants</u>, <u>Fonts4Teachers</u>

I recommend printing these rhymes on card stock and them laminating them.

I hope you can use this printable in your own home or classroom setting. If you liked this printable, I would love it if you shared the link to my blog to others who may be interested.

Thank you for agreeing to my Terms and Conditions and Happy Learning!
-Angela @ Teaching Mama











E is for Eskimo

































## S is for snowman