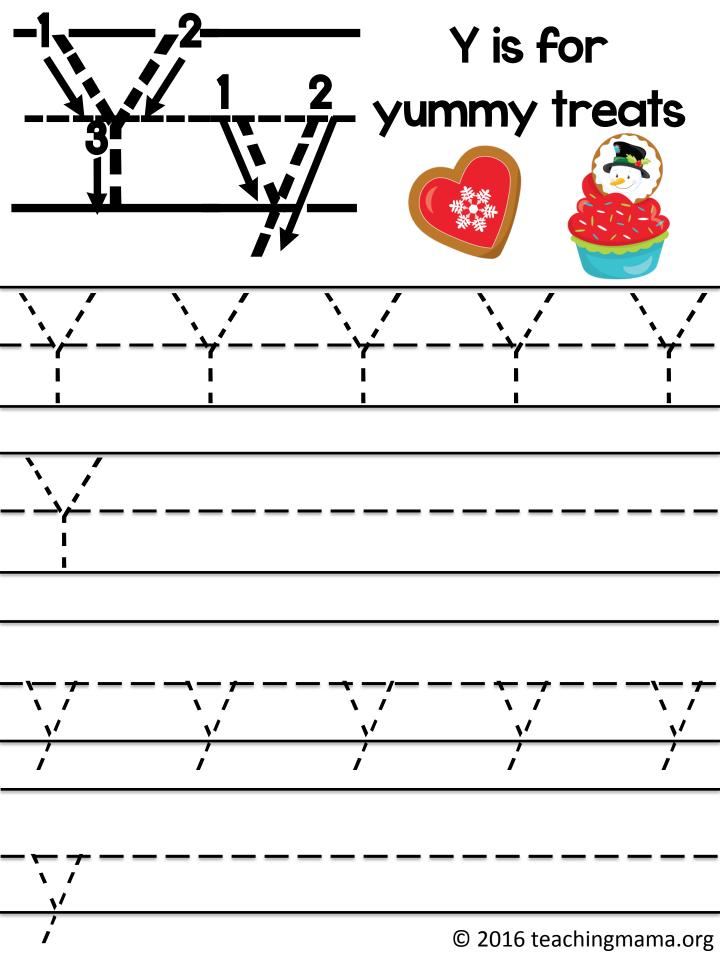

pdf file online (people must be able to visit my website to get the pdf).

Do NOT upload this file to a shared website (dropbox, mediafire, 4shared.com, forums, or your own blog).

Clip art credit goes to: <u>Prettygrafik</u>, <u>Blue Bees Workshop Rebekah Brock</u>, <u>Doodles First</u>, <u>KG What the Teacher Wants</u>, <u>Fonts4Teachers</u>

I recommend printing these rhymes on card stock and them laminating them.

I hope you can use this printable in your own home or classroom setting. If you liked this printable, I would love it if you shared the link to my blog to others who may be interested.

Thank you for agreeing to my Terms and Conditions and Happy Learning!
-Angela @ Teaching Mama











E is for Eskimo

































## S is for snowman