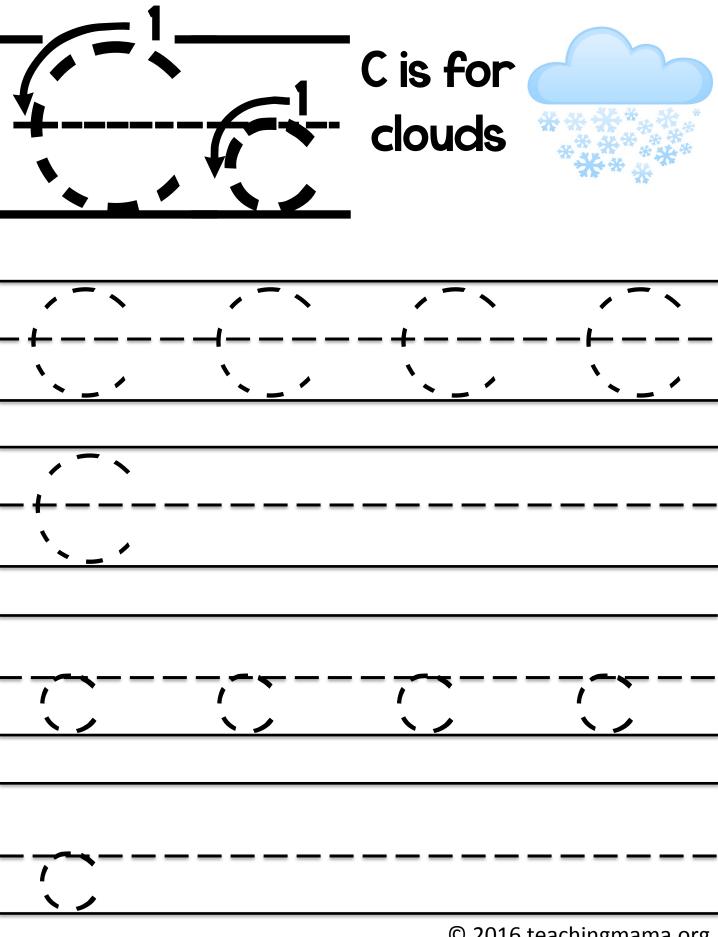

ase email me at angela@teachingmama.org if you see this.

Please do NOT link directly to the pdf file online (people must be able to visit my website to get the pdf).

Do NOT upload this file to a shared website (dropbox, mediafire, 4shared.com, forums, or your own blog).

Clip art credit goes to: <u>Prettygrafik</u>, <u>Blue Bees Workshop Rebekah Brock</u>, <u>Doodles First</u>, <u>KG What the Teacher Wants</u>, <u>Fonts4Teachers</u>

I recommend printing these rhymes on card stock and them laminating them.

I hope you can use this printable in your own home or classroom setting. If you liked this printable, I would love it if you shared the link to my blog to others who may be interested.

Thank you for agreeing to my Terms and Conditions and Happy Learning!
-Angela @ Teaching Mama











E is for Eskimo

































## S is for snowman