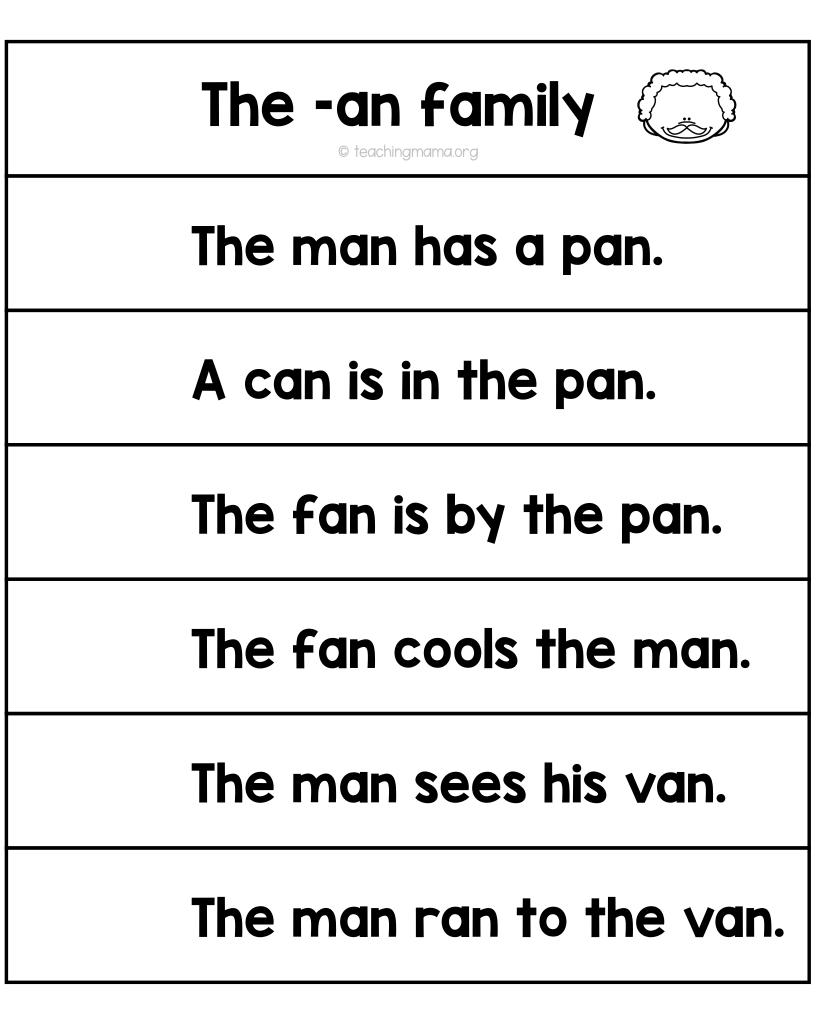

## **Directions**:

- 1. Print the word family pages. There are 2 pages for each word family.
- 2. Cut them into strips.
- 3. Lay the strips on top of each other and staple them together on the left side.
- 4. Have the child practice reading the CVC words.
- 5. Then have the child read the word family sentences.

| The -an family<br>© teachingmama.org           |  |  |
|------------------------------------------------|--|--|
| m d n<br>I I I I I I I I I I I I I I I I I I I |  |  |
| f a n<br>• • •                                 |  |  |
| p d n<br>• • •                                 |  |  |
| r d n<br>• • •                                 |  |  |
| C C N                                          |  |  |
| V d n<br>• • •                                 |  |  |