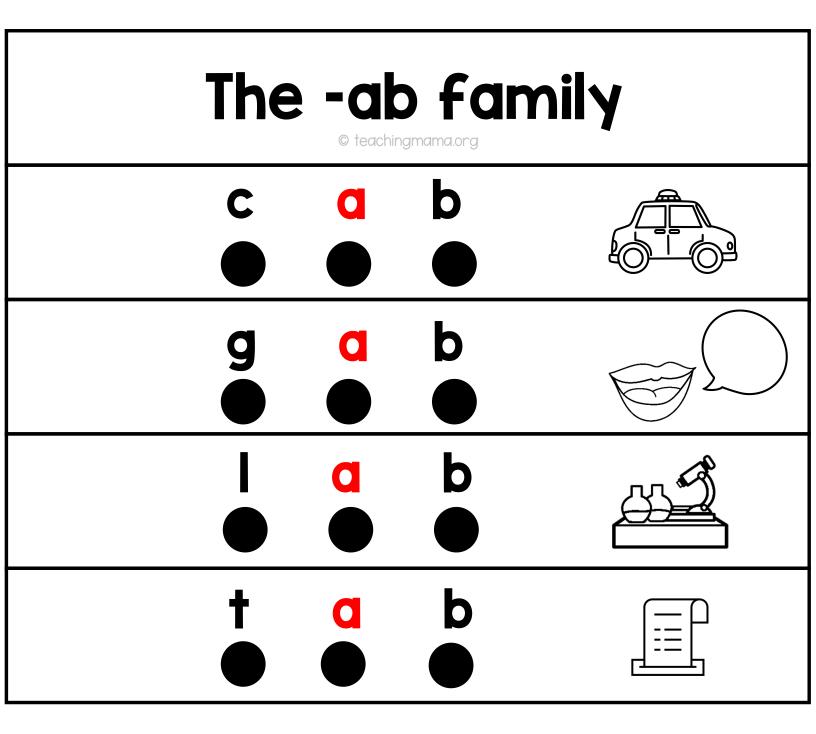

## **Directions**:

- 1. Print the word family pages. There are 2 pages for each word family.
- 2. Cut them into strips.
- 3. Lay the strips on top of each other and staple them together on the left side.
- 4. Have the child practice reading the CVC words.
- 5. Then have the child read the word family sentences.