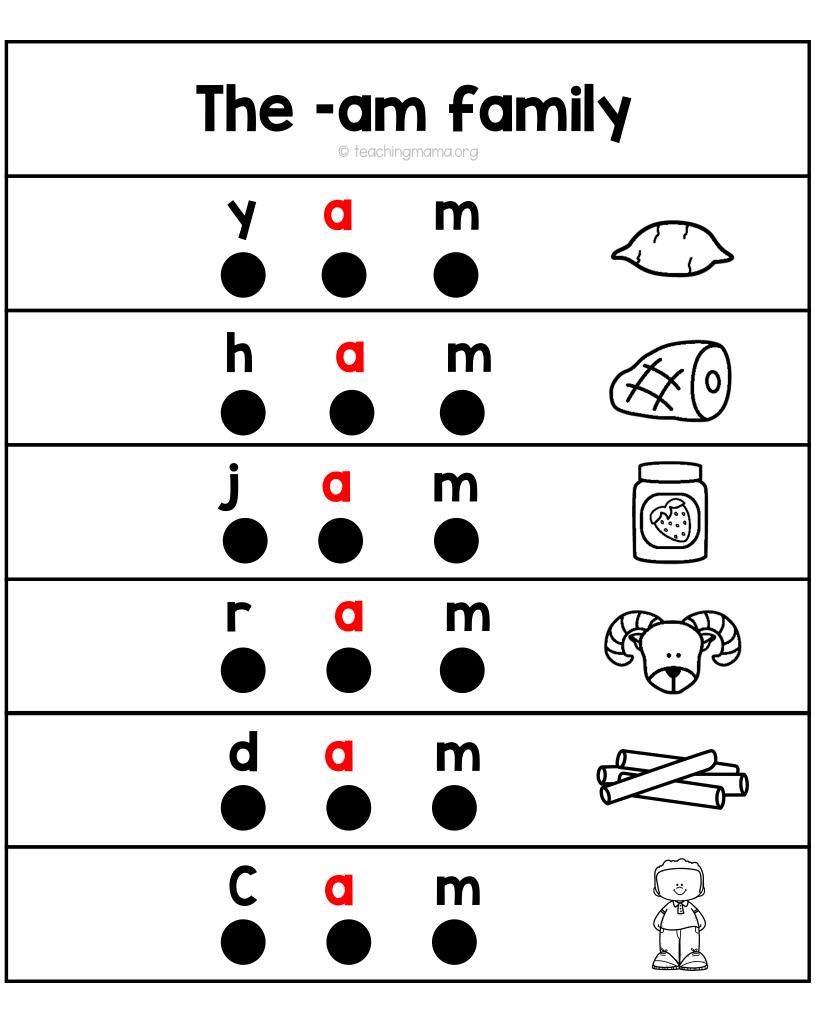

## **Directions**:

- 1. Print the word family pages. There are 2 pages for each word family.
- 2. Cut them into strips.
- 3. Lay the strips on top of each other and staple them together on the left side.
- 4. Have the child practice reading the CVC words.
- 5. Then have the child read the word family sentences.