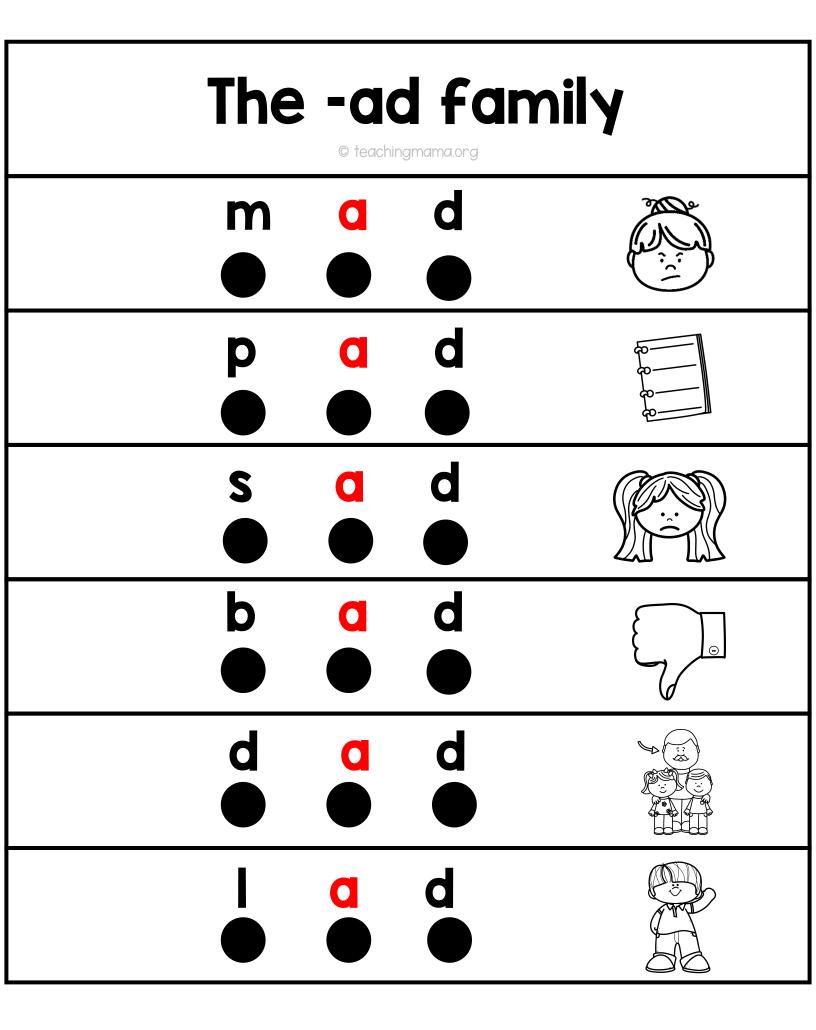

## **Directions**:

- 1. Print the word family pages. There are 2 pages for each word family.
- 2. Cut them into strips.
- 3. Lay the strips on top of each other and staple them together on the left side.
- 4. Have the child practice reading the CVC words.
- 5. Then have the child read the word family sentences.