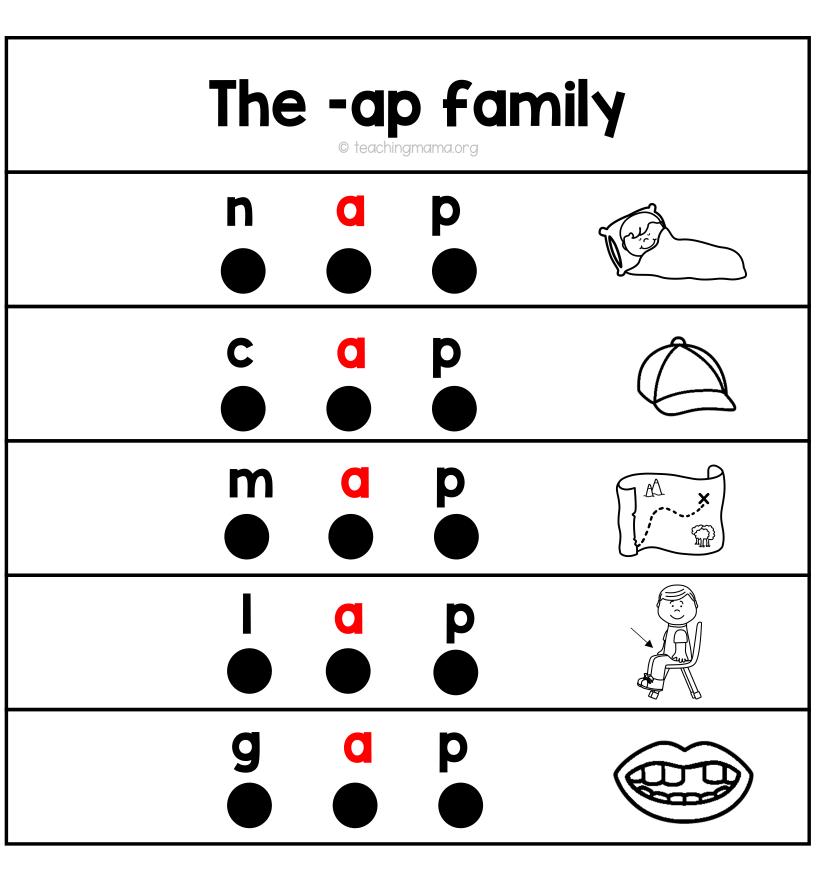

## **Directions**:

- 1. Print the word family pages. There are 2 pages for each word family.
- 2. Cut them into strips.
- 3. Lay the strips on top of each other and staple them together on the left side.
- 4. Have the child practice reading the CVC words.
- 5. Then have the child read the word family sentences.