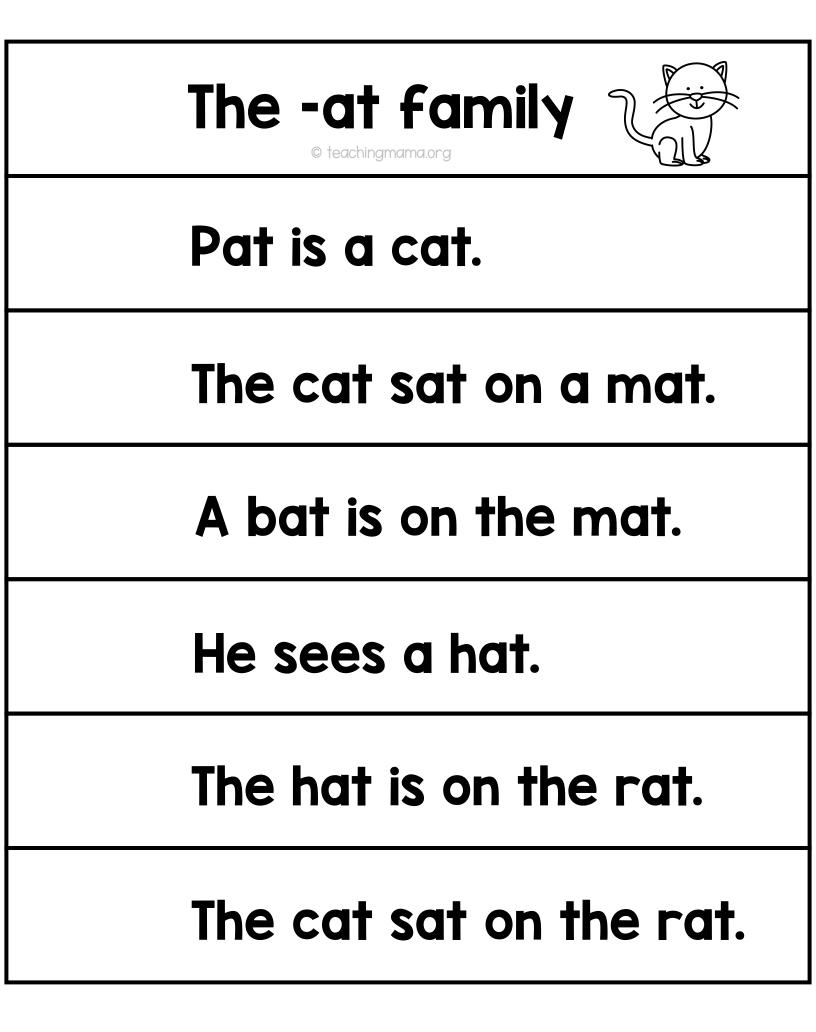

## **Directions**:

- 1. Print the word family pages. There are 2 pages for each word family.
- 2. Cut them into strips.
- 3. Lay the strips on top of each other and staple them together on the left side.
- 4. Have the child practice reading the CVC words.
- 5. Then have the child read the word family sentences.