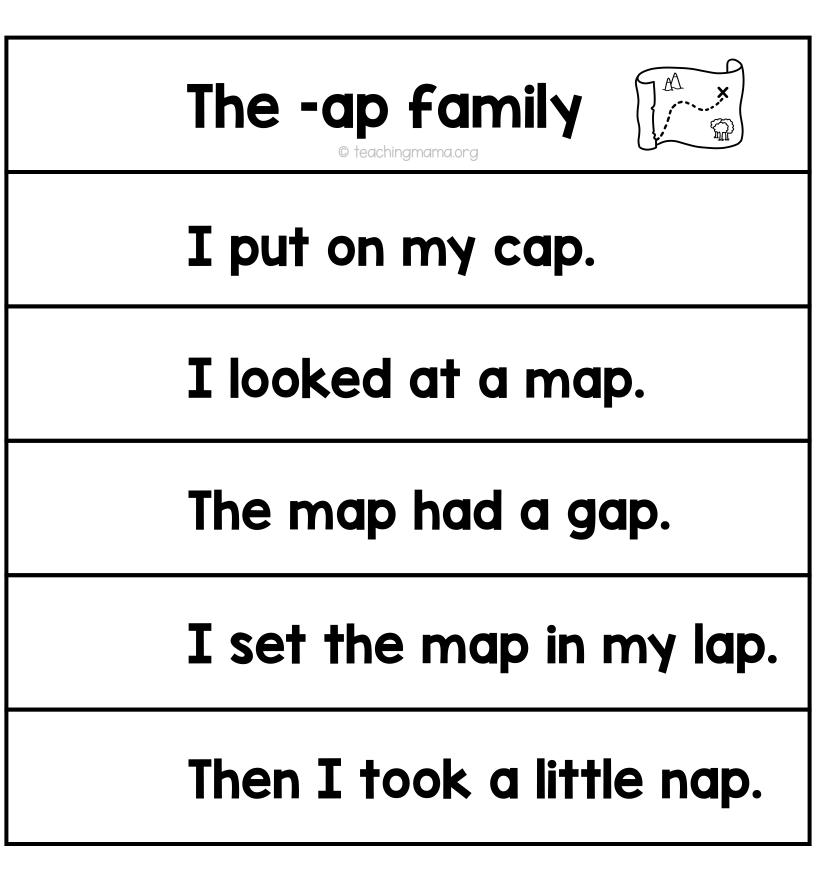

## **Directions**:

- 1. Print the word family pages. There are 2 pages for each word family.
- 2. Cut them into strips.
- 3. Lay the strips on top of each other and staple them together on the left side.
- 4. Have the child practice reading the CVC words.
- 5. Then have the child read the word family sentences.