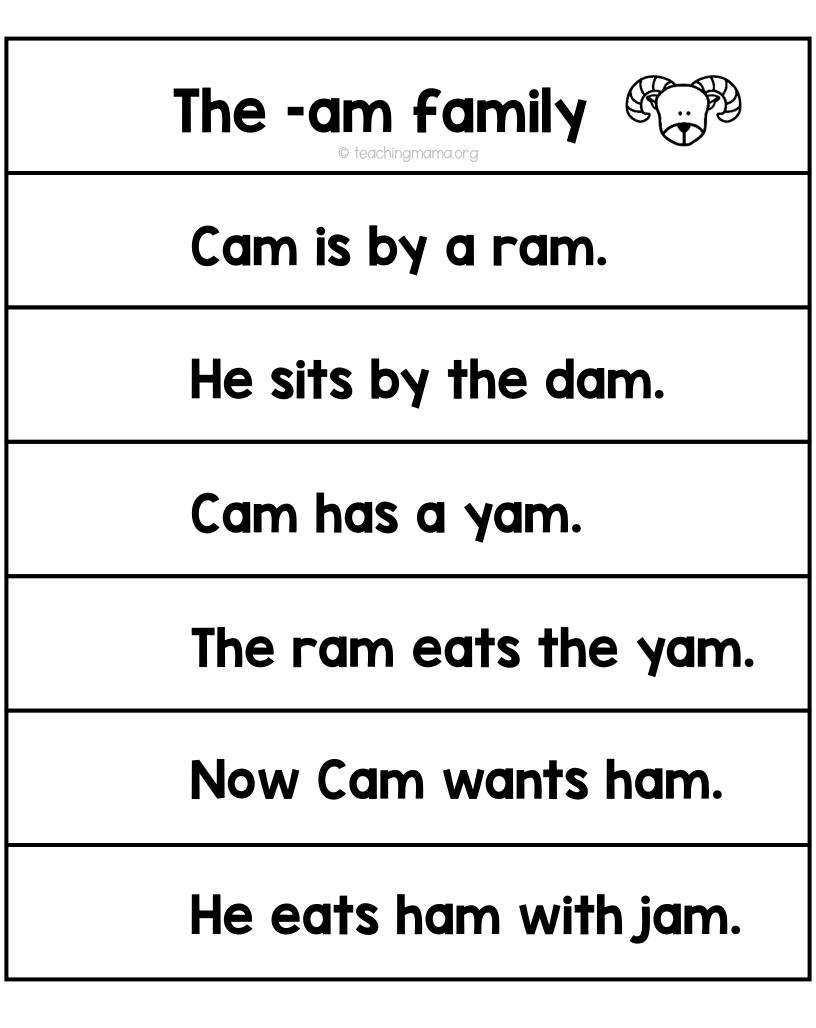

## **Directions**:

- 1. Print the word family pages. There are 2 pages for each word family.
- 2. Cut them into strips.
- 3. Lay the strips on top of each other and staple them together on the left side.
- 4. Have the child practice reading the CVC words.
- 5. Then have the child read the word family sentences.