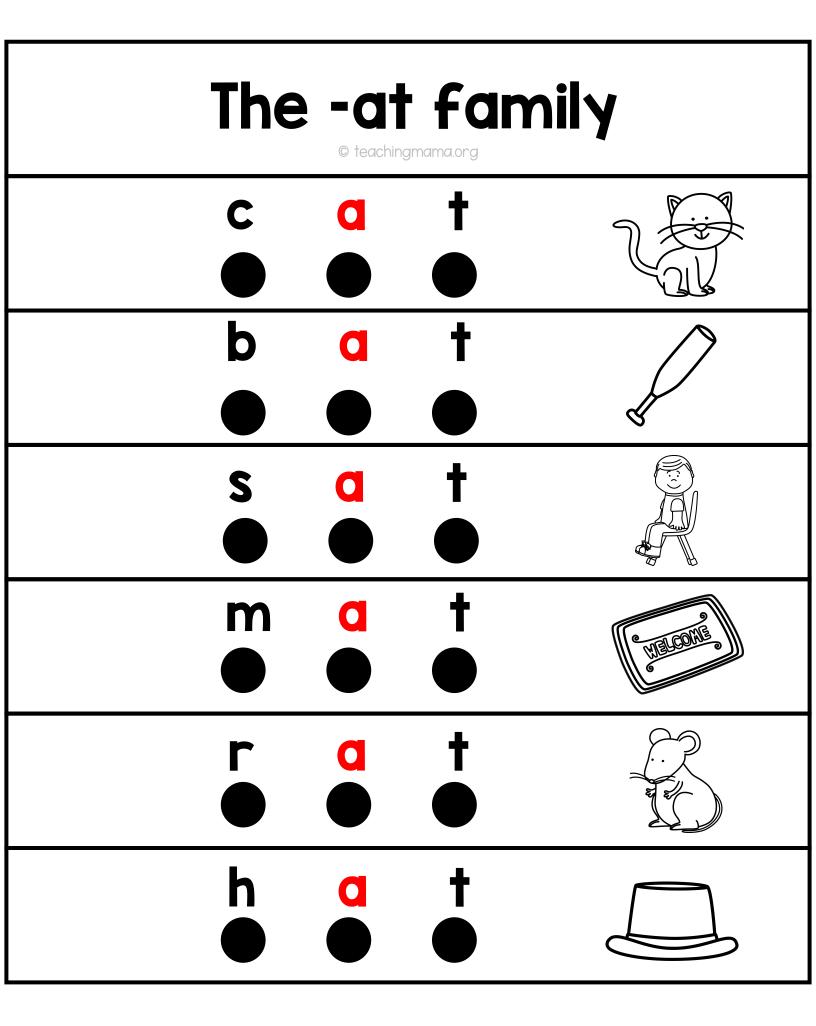

## **Directions**:

- 1. Print the word family pages. There are 2 pages for each word family.
- 2. Cut them into strips.
- 3. Lay the strips on top of each other and staple them together on the left side.
- 4. Have the child practice reading the CVC words.
- 5. Then have the child read the word family sentences.