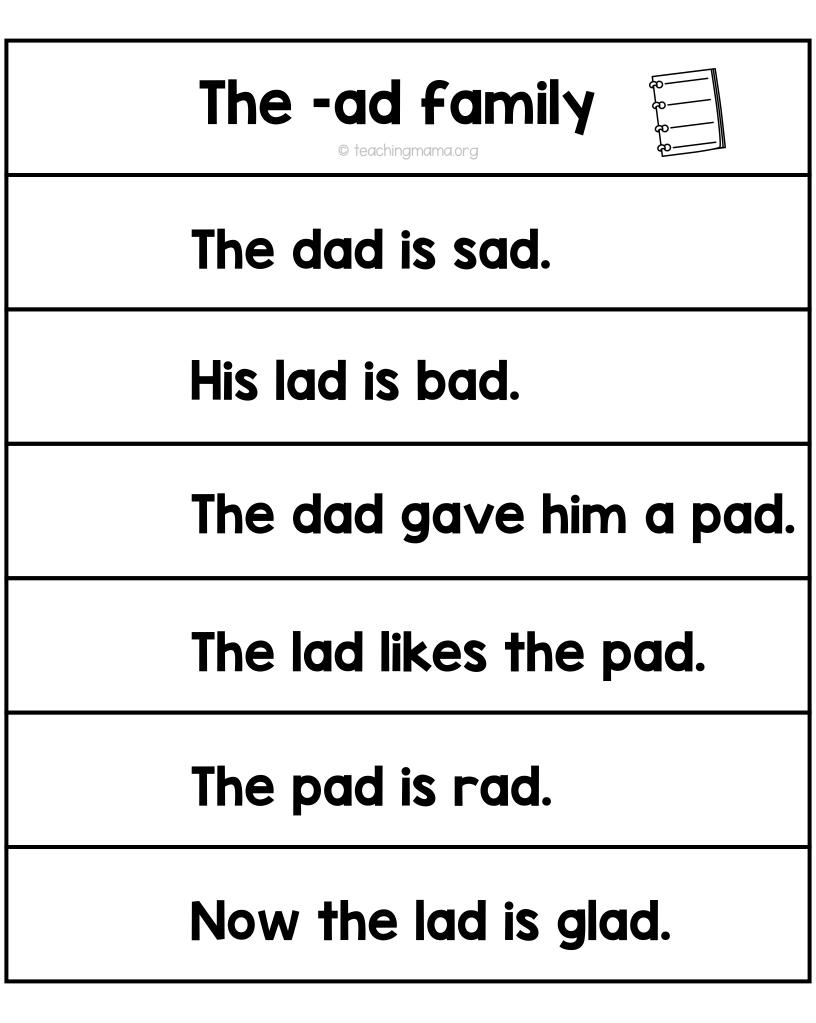

## **Directions**:

- 1. Print the word family pages. There are 2 pages for each word family.
- 2. Cut them into strips.
- 3. Lay the strips on top of each other and staple them together on the left side.
- 4. Have the child practice reading the CVC words.
- 5. Then have the child read the word family sentences.