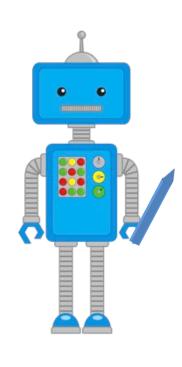

## The Blue Robot

Set 28 Sight Word: blue

© 2017 teachingmama.org

See the robot's blue pencil.

See the robot's blue crayon.

See the robot's blue paint.

See the robot's paint brush.

See the robot's easel.