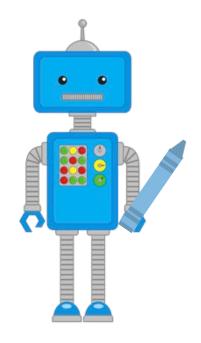

## The Blue Robot

Set 28 Sight Word: blue

© 2017 teachingmama.org

See the robot's blue pencil.

See the robot's blue crayon.

See the robot's blue paint.

See the robot's paint brush.

See the robot's easel.