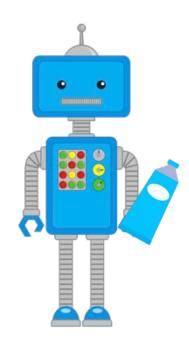

## The Blue Robot

Set 28 Sight Word: blue

© 2017 teachingmama.org

See the robot's blue pencil.

See the robot's blue crayon.

See the robot's blue paint.

See the robot's paint brush.

See the robot's easel.