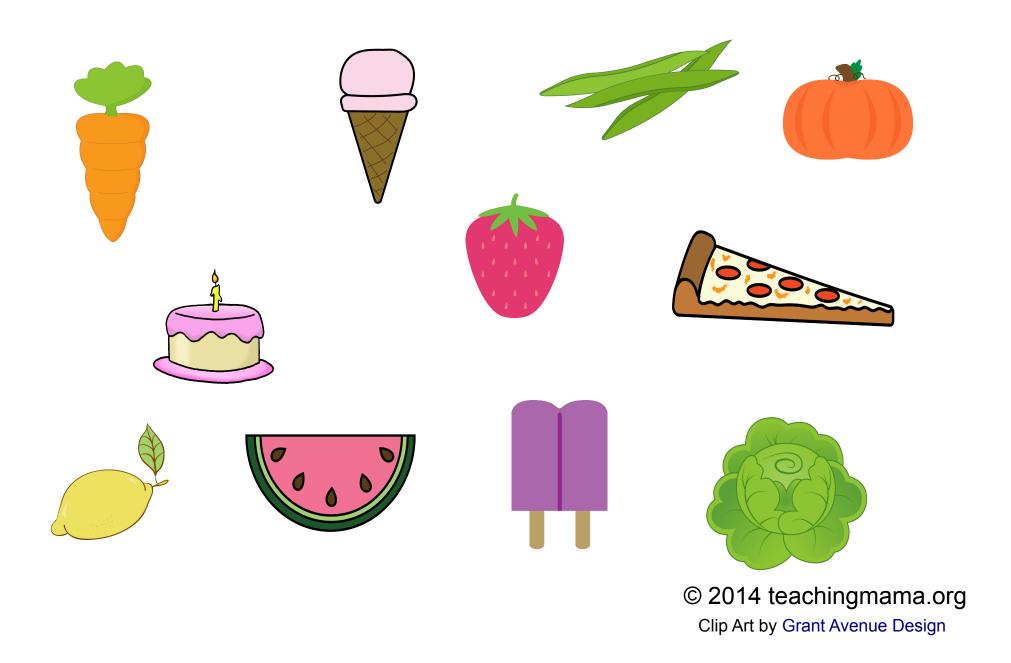

you can use this printable in your own home or classroom setting. If you liked this printable, I would love it if you shared the link to my blog to others who might be interested. I also love seeing pictures of your children using my teaching ideas. Please feel free to post pictures of your children using it on my facebook page or email me at angela@teachingmama.org.

Thank you for agreeing to my Terms and Conditions and Happy Learning!



# is for garden





These objects have the letter g in its name. Underline the letter g in each word.



garden



gloves



guitar



© 2014 teachingmama.org

#### Draw a line from the seed packet to the correct vegetable.









#### Draw a line from the seed packet to the correct vegetable.









#### Circle the food that is grown in a garden.



#### Trace the lines from the seed packet to the vegetable



© 2014 teachingmama.org

Clip Art by Grant Avenue Design

#### Circle or stamp the vegetable that completes the pattern.



© 2014 teachingmama.org
Clip Art by Grant Avenue Design

#### Circle or stamp the garden tool that completes the pattern.



© 2014 teachingmama.org
Clip Art by Grant Avenue Design