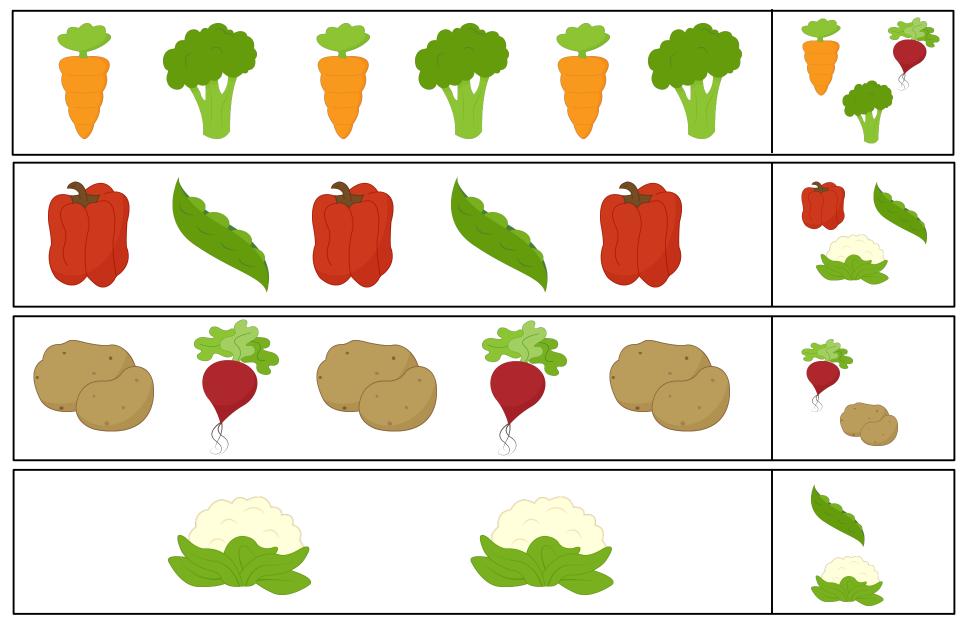

#### Circle or stamp the vegetable that completes the pattern.

© 2014 teachingmama.org
Clip Art by Grant Avenue Design