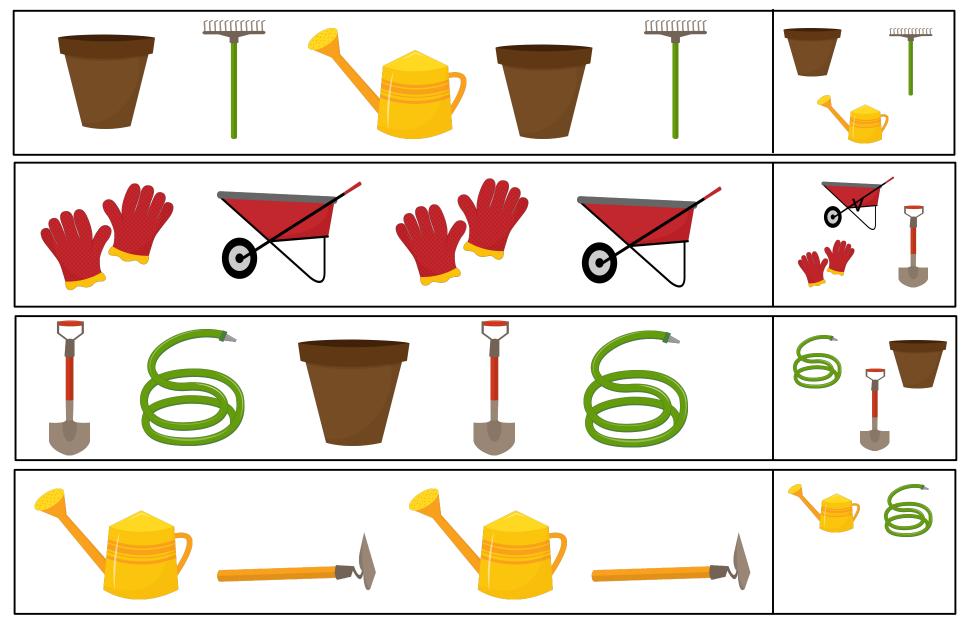

#### Circle or stamp the garden tool that completes the pattern.

© 2014 teachingmama.org
Clip Art by Grant Avenue Design