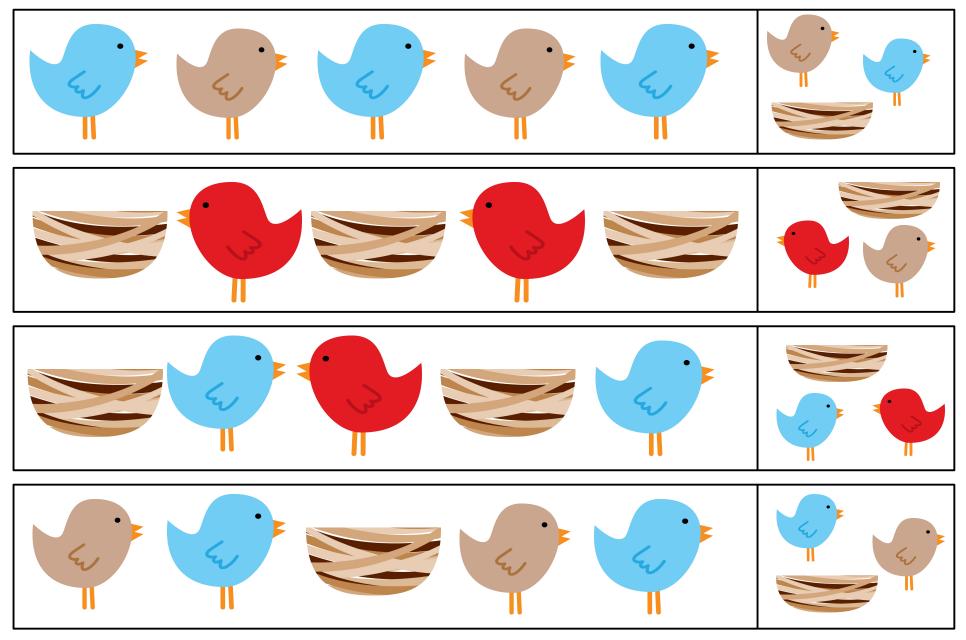

ntable, I would love it if you shared the link to my blog to others who might be interested. I also love seeing pictures of your children using my teaching ideas. Please feel free to post pictures of your children using it on my facebook page or email me at angela@teachingmama.org.

Thank you for agreeing to my Terms and Conditions and Happy Learning!



# **Tracing Practice**



### Trace the lines from the bird to the nest.



### Trace the lines from the bird to the nest.



# Count the number of eggs in each nest.













© 2014 teachingmama.org

# Count the number of eggs in each nest.













Clip Art designed by Goodness & Fun

© 2014 teachingmama.org

#### Connect the Dots or Punch Out the Holes for Lacing.



#### Circle or stamp the picture that completes the pattern.



## Circle or stamp the picture that does not belong.



# Draw items or creatures you would find in a nest.