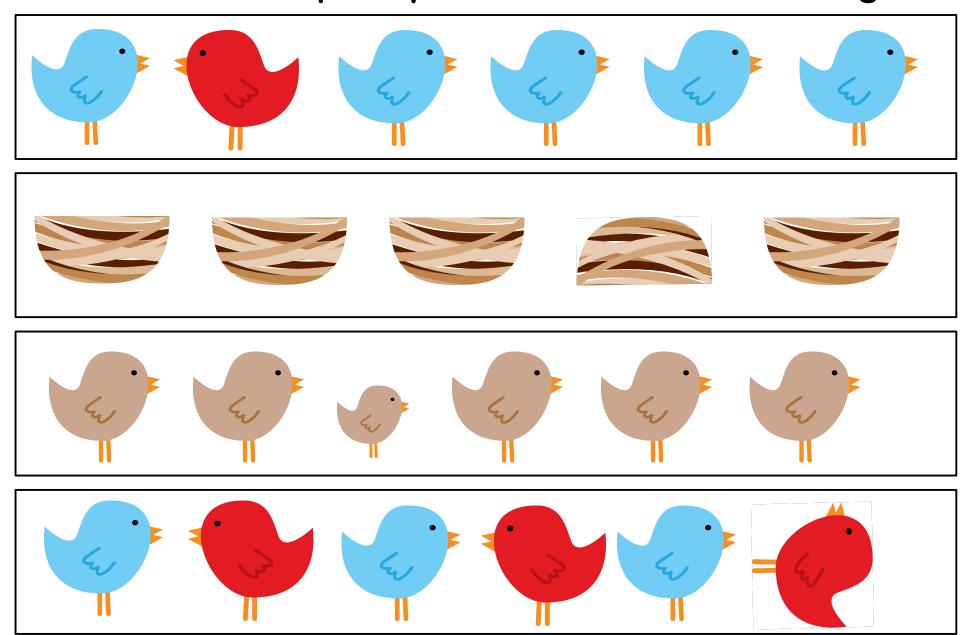

g to others who might be interested. I also love seeing pictures of your children using my teaching ideas. Please feel free to post pictures of your children using it on my facebook page or email me at angela@teachingmama.org.

Thank you for agreeing to my Terms and Conditions and Happy Learning!



# **Tracing Practice**



### Trace the lines from the bird to the nest.



### Trace the lines from the bird to the nest.



# Count the number of eggs in each nest.













© 2014 teachingmama.org

# Count the number of eggs in each nest.













Clip Art designed by Goodness & Fun

© 2014 teachingmama.org

#### Connect the Dots or Punch Out the Holes for Lacing.



#### Circle or stamp the picture that completes the pattern.



## Circle or stamp the picture that does not belong.



# Draw items or creatures you would find in a nest.