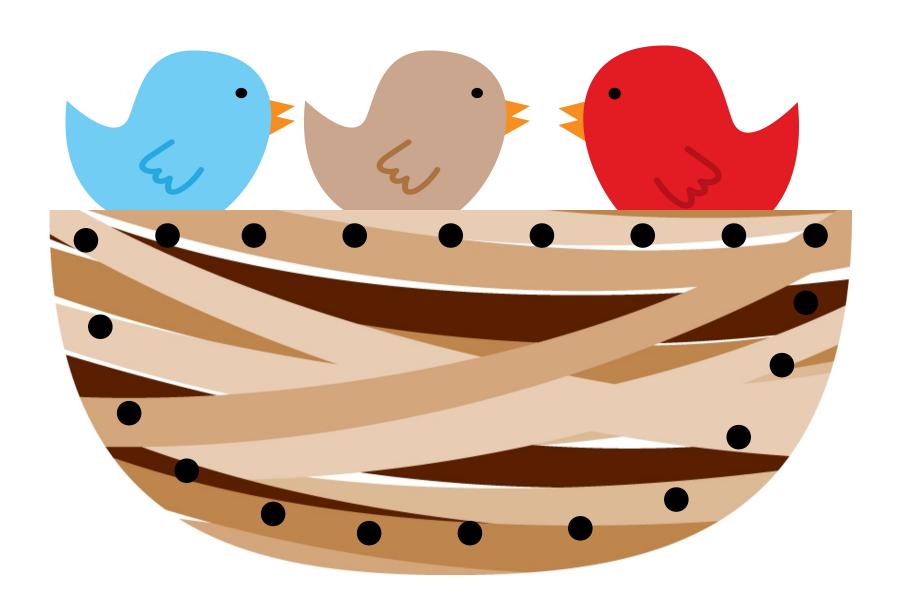

ble in your own home or classroom setting. If you liked this printable, I would love it if you shared the link to my blog to others who might be interested. I also love seeing pictures of your children using my teaching ideas. Please feel free to post pictures of your children using it on my facebook page or email me at angela@teachingmama.org.

Thank you for agreeing to my Terms and Conditions and Happy Learning!



# **Tracing Practice**



### Trace the lines from the bird to the nest.



### Trace the lines from the bird to the nest.



# Count the number of eggs in each nest.













© 2014 teachingmama.org

# Count the number of eggs in each nest.













Clip Art designed by Goodness & Fun

© 2014 teachingmama.org

#### Connect the Dots or Punch Out the Holes for Lacing.



#### Circle or stamp the picture that completes the pattern.



## Circle or stamp the picture that does not belong.



# Draw items or creatures you would find in a nest.