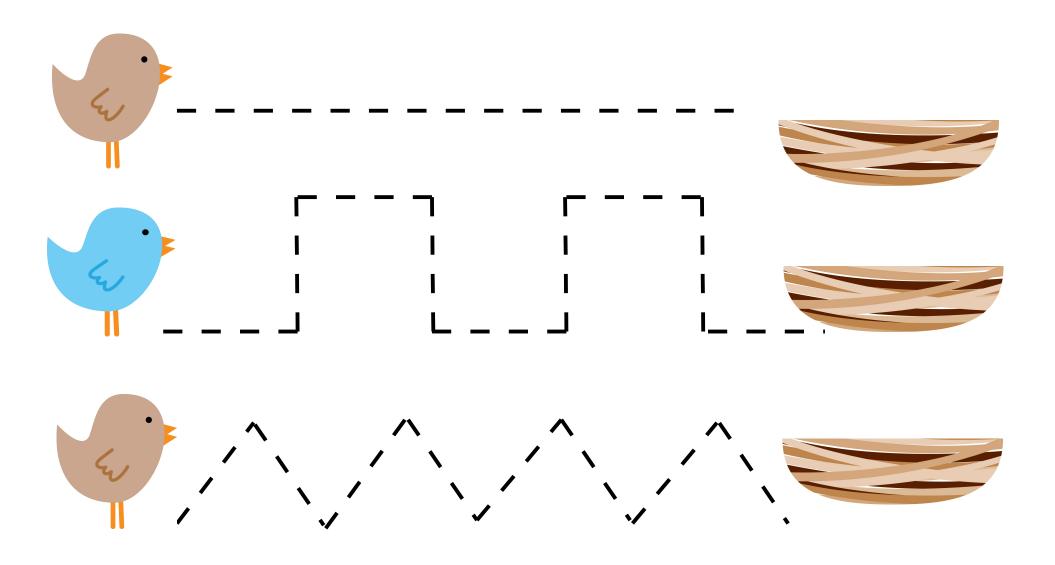

of my copyright. Please email me at angela@teachingmama.org if you see this.
- 4. Please do NOT link directly to the pdf file online (people must be able to visit my website to get the pdf).
- 5. Do NOT upload this file to a shared website (dropbox, mediafire, 4shared.com)

I hope you can use this printable in your own home or classroom setting. If you liked this printable, I would love it if you shared the link to my blog to others who might be interested. I also love seeing pictures of your children using my teaching ideas. Please feel free to post pictures of your children using it on my facebook page or email me at angela@teachingmama.org.

Thank you for agreeing to my Terms and Conditions and Happy Learning!



# **Tracing Practice**



### Trace the lines from the bird to the nest.



### Trace the lines from the bird to the nest.



# Count the number of eggs in each nest.













© 2014 teachingmama.org

# Count the number of eggs in each nest.













Clip Art designed by Goodness & Fun

© 2014 teachingmama.org

#### Connect the Dots or Punch Out the Holes for Lacing.



#### Circle or stamp the picture that completes the pattern.



## Circle or stamp the picture that does not belong.



# Draw items or creatures you would find in a nest.