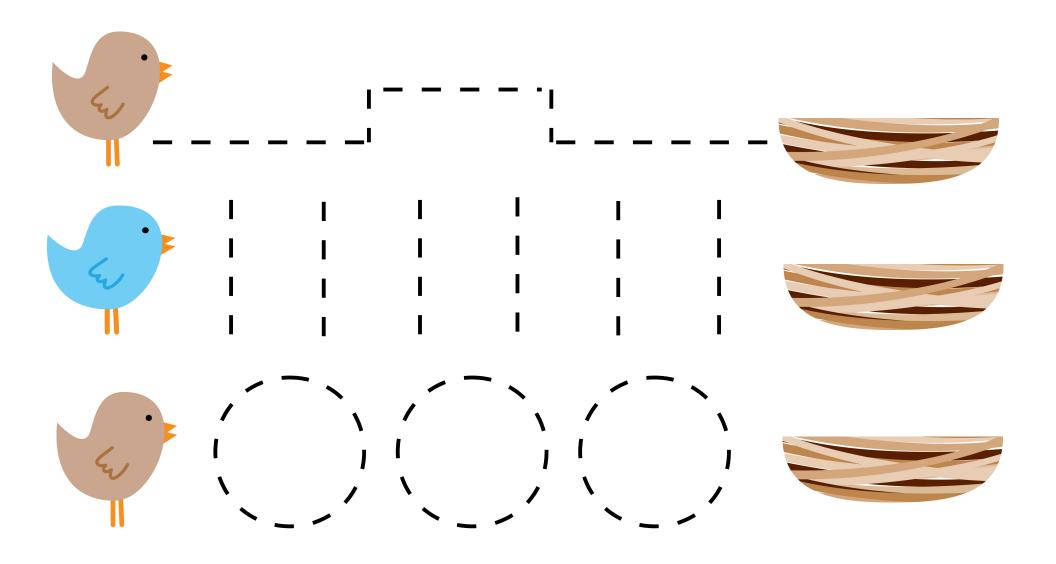

gmama.org if you see this.
- 4. Please do NOT link directly to the pdf file online (people must be able to visit my website to get the pdf).
- 5. Do NOT upload this file to a shared website (dropbox, mediafire, 4shared.com)

I hope you can use this printable in your own home or classroom setting. If you liked this printable, I would love it if you shared the link to my blog to others who might be interested. I also love seeing pictures of your children using my teaching ideas. Please feel free to post pictures of your children using it on my facebook page or email me at angela@teachingmama.org.

Thank you for agreeing to my Terms and Conditions and Happy Learning!



# **Tracing Practice**



### Trace the lines from the bird to the nest.



### Trace the lines from the bird to the nest.



# Count the number of eggs in each nest.













© 2014 teachingmama.org

# Count the number of eggs in each nest.













Clip Art designed by Goodness & Fun

© 2014 teachingmama.org

#### Connect the Dots or Punch Out the Holes for Lacing.



#### Circle or stamp the picture that completes the pattern.



## Circle or stamp the picture that does not belong.



# Draw items or creatures you would find in a nest.